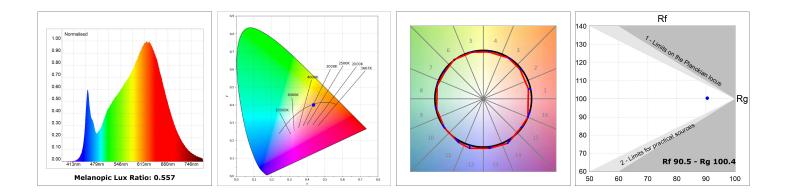

#### **TECHNICAL SPECIFICATIONS:**

| Light output: | 2.880 lm                 | ⁰K :          | 4000             |
|---------------|--------------------------|---------------|------------------|
| Plum:         | 35,1W                    | CRI :         | 90               |
| Efficacy:     | 82 lm/w                  | R9 :          | 70               |
| UGR:          | <19                      | MacAdam:      | 3                |
| Туре:         | MID POWER LED            | Power Supply: | 220-240V 50/60Hz |
| LED Lifetime: | 72.000 L80 B10 (Ta=25°C) | Gear:         | Adjustable DALI  |
| Power:        | 40.5W                    |               |                  |