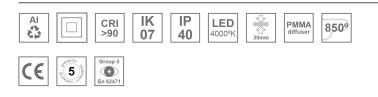

#### Description:

Surface mounted luminaire Lamptub 60 from LAMP. Made of recycled aluminium extrusion with circular section of 60mm and length of 1120mm. Direct-indirect light model with opal comfort diffuser made of a translucent polycarbonate diffuser and an optical film to achieve a controlled light distribution and low UGR<19. Model for MID-POWER LED, with colour temperature 4000K with CRI90. Built-in electronic DALI control gear. With IP40, IK07 degree of protection. Insulation class I / II. Group 0 photobiological safety. Lifetime: 72.000h L80 B10. Compatible with Lamp Nomadic system. Available finishes: White (RAL 9010), Black (RAL 9011), Wellbeing and BeSocial palette.

#### **TECHNICAL SPECIFICATIONS:**

| Light output: | 2.880 lm                 | ⁰K :          | 4000             |
|---------------|--------------------------|---------------|------------------|
| Plum:         | 35,1W                    | CRI :         | 90               |
| Efficacy:     | 82 lm/w                  | R9 :          | 70               |
| UGR:          | <19                      | MacAdam:      | 3                |
| Туре:         | MID POWER LED            | Power Supply: | 220-240V 50/60Hz |
| LED Lifetime: | 72.000 L80 B10 (Ta=25°C) | Gear:         | Adjustable DALI  |
| Power:        | 40.5W                    |               |                  |