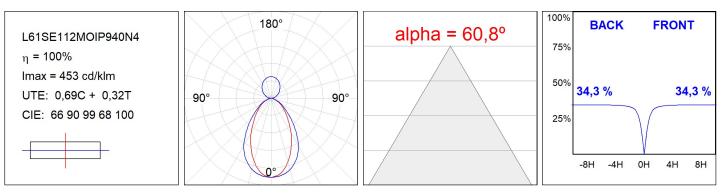

### L61SE112MOIP940D4

### LTUB60 SU RE 1120 5000 NW D/I COMF DA BS

#### **TECHNICAL SPECIFICATIONS:**

| Light output: | 2.880 lm                 | ⁰K :          | 4000             |
|---------------|--------------------------|---------------|------------------|
| Plum:         | 35,1W                    | CRI :         | 90               |
| Efficacy:     | 82 lm/w                  | R9 :          | 70               |
| UGR:          | <19                      | MacAdam:      | 3                |
| Туре:         | MID POWER LED            | Power Supply: | 220-240V 50/60Hz |
| LED Lifetime: | 72.000 L80 B10 (Ta=25°C) | Gear:         | Adjustable DALI  |
| Power:        | 40.5W                    |               |                  |

### **PHOTOMETRIC DATA :**