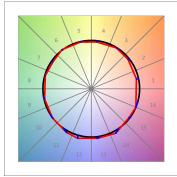

### **PHOTOMETRIC DATA:**

L61SE112MOIP940N3  $\eta$  = 100% lmax = 453 cd/klmUTE: 0,69C + 0,32T CIE: 66 90 99 68 100