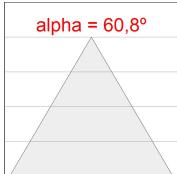

### **PHOTOMETRIC DATA:**

L61SE112MOIP940N3  $\eta$  = 100% lmax = 453 cd/klmUTE: 0,69C + 0,32T CIE: 66 90 99 68 100