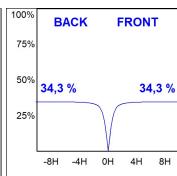

### **PHOTOMETRIC DATA:**

L61SE112MOIP940N3  $\eta$  = 100% lmax = 453 cd/klmUTE: 0,69C + 0,32T CIE: 66 90 99 68 100