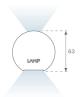

### **PHOTOMETRIC DATA:**

L61SE112MOIP940N3  $\eta$  = 100% lmax = 453 cd/klmUTE: 0,69C + 0,32T CIE: 66 90 99 68 100