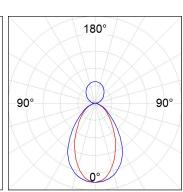

### **PHOTOMETRIC DATA:**

L61SE112MOIP940N3  $\eta$  = 100% lmax = 453 cd/klmUTE: 0,69C + 0,32T CIE: 66 90 99 68 100