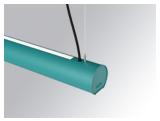

### LAMPTUB 60 SUSP. CEILING ROSE

### L61SE112MOIP940D3

### LTUB60 SU RE 1120 5000 NW D/I COMF DA WE

### Description:

Surface mounted luminaire Lamptub 60 from LAMP. Made of recycled aluminium extrusion with circular section of 60mm and length of 1120mm. Direct-indirect light model with opal comfort diffuser made of a translucent polycarbonate diffuser and an optical film to achieve a controlled light distribution and low UGR<19. Model for MID-POWER LED, with colour temperature 4000K with CRI90. Built-in electronic DALI control gear. With IP40, IK07 degree of protection. Insulation class I / II. Group 0 photobiological safety. Lifetime: 72.000h L80 B10. Compatible with Lamp Nomadic system. Available finishes: White (RAL 9010), Black (RAL 9011), Wellbeing and BeSocial palette.