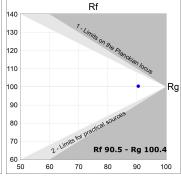

### **PHOTOMETRIC DATA:**

L61SE112MOIP940N3  $\eta$  = 100% lmax = 453 cd/klmUTE: 0,69C + 0,32T CIE: 66 90 99 68 100