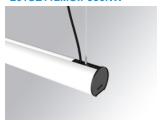

#### LAMPTUB 60 SUSP. CEILING ROSE

#### L61SE112MOIP930NW

## LTUB60 SU RE 1120 4800 WW D/I COMF WH

#### Description:

Surface mounted luminaire Lamptub 60 from LAMP. Made of recycled aluminium extrusion with circular section of 60mm and length of 1120mm. Direct-indirect light model with opal comfort diffuser made of a translucent polycarbonate diffuser and an optical film to achieve a controlled light distribution and low UGR<19. Model for MID-POWER LED, with colour temperature 3000K with CRI90. Built-in electronic ON/OFF control gear. With IP40, IK07 degree of protection. Insulation class I / II. Group 0 photobiological safety. Lifetime: 72.000h L80 B10. Compatible with Lamp Nomadic system. Available finishes: White (RAL 9010), Black (RAL 9011), Wellbeing and BeSocial palette.

Finish: Matte white RAL 9010

Installation: Suspended