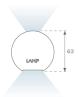

#### **PHOTOMETRIC DATA:**

L61SE112MOIP930NW  $\eta$  = 100% lmax = 453 cd/klmUTE: 0,69C + 0,32T CIE: 66 90 99 68 100