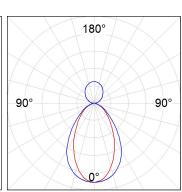

#### **PHOTOMETRIC DATA:**

L61SE112MOIP930NW  $\eta$  = 100% lmax = 453 cd/klmUTE: 0,69C + 0,32T CIE: 66 90 99 68 100