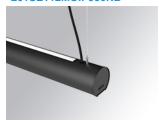

## LAMPTUB 60 SUSP. CEILING ROSE

## L61SE112MOIP930NB

## LTUB60 SU RE 1120 4800 WW D/I COMF BK

## Description:

Surface mounted luminaire Lamptub 60 from LAMP. Made of recycled aluminium extrusion with circular section of 60mm and length of 1120mm. Direct-indirect light model with opal comfort diffuser made of a translucent polycarbonate diffuser and an optical film to achieve a controlled light distribution and low UGR<19. Model for MID-POWER LED, with colour temperature 3000K with CRI90. Built-in electronic ON/OFF control gear. With IP40, IK07 degree of protection. Insulation class I / II. Group 0 photobiological safety. Lifetime: 72.000h L80 B10. Compatible with Lamp Nomadic system. Available finishes: White (RAL 9010), Black (RAL 9011), Wellbeing and BeSocial palette.

Finish: Matte black RAL 9011

Installation: Suspended