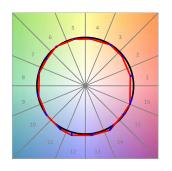

## **PHOTOMETRIC DATA:**

L61SE112MOIP930NB  $\eta$  = 100% lmax = 453 cd/klmUTE: 0,69C + 0,32T CIE: 66 90 99 68 100