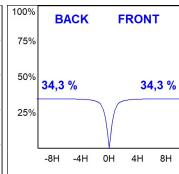

## **PHOTOMETRIC DATA:**

L61SE112MOIP930NB  $\eta$  = 100% lmax = 453 cd/klmUTE: 0,69C + 0,32T CIE: 66 90 99 68 100