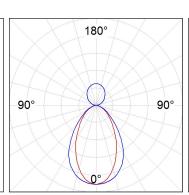

## **PHOTOMETRIC DATA:**

L61SE112MOIP930NB  $\eta$  = 100% lmax = 453 cd/klmUTE: 0,69C + 0,32T CIE: 66 90 99 68 100