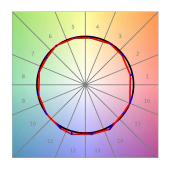

### **PHOTOMETRIC DATA:**

L61SE112MOIP930N4  $\eta$  = 100% lmax = 453 cd/klmUTE: 0,69C + 0,32T CIE: 66 90 99 68 100