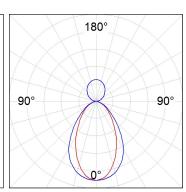

### **PHOTOMETRIC DATA:**

L61SE112MOIP930N4  $\eta$  = 100% lmax = 453 cd/klmUTE: 0,69C + 0,32T CIE: 66 90 99 68 100