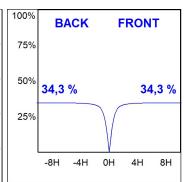

### **PHOTOMETRIC DATA:**

L61SE112MOIP930N4  $\eta$  = 100% lmax = 453 cd/klmUTE: 0,69C + 0,32T CIE: 66 90 99 68 100