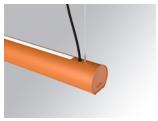

### Description:

Surface mounted luminaire Lamptub 60 from LAMP. Made of recycled aluminium extrusion with circular section of 60mm and length of 1120mm. Direct-indirect light model with opal comfort diffuser made of a translucent polycarbonate diffuser and an optical film to achieve a controlled light distribution and low UGR<19. Model for MID-POWER LED, with colour temperature 3000K with CRI90. Built-in electronic ON/OFF control gear. With IP40, IK07 degree of protection. Insulation class I / II. Group 0 photobiological safety. Lifetime: 72.000h L80 B10. Compatible with Lamp Nomadic system. Available finishes: White (RAL 9010), Black (RAL 9011), Wellbeing and BeSocial palette.

Palette BE SOCIAL - 4 TEXTURED Finish:

Installation: Suspended