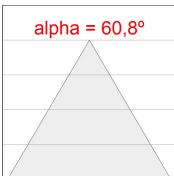

### **PHOTOMETRIC DATA:**

L61SE112MOIP930N4  $\eta$  = 100% lmax = 453 cd/klmUTE: 0,69C + 0,32T CIE: 66 90 99 68 100