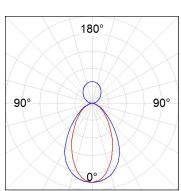

### **PHOTOMETRIC DATA:**

L61SE112MOIP930N3 η = 100% Imax = 453 cd/klm UTE: 0,69C + 0,32T CIE: 66 90 99 68 100

Data according to regulations 2019/2020/EU and 2019/2015/EU