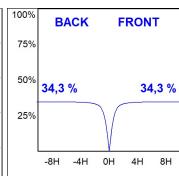

### **PHOTOMETRIC DATA:**

L61SE112MOIP930N3 η = 100% Imax = 453 cd/klm UTE: 0,69C + 0,32T CIE: 66 90 99 68 100

Data according to regulations 2019/2020/EU and 2019/2015/EU