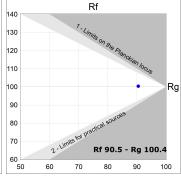

### **TECHNICAL SPECIFICATIONS:**

Light output: 2.790 lm °K: 3000 Plum: 35,1W CRI: 90 Efficacy: 79,4 lm/w 64 R9: UGR: <19 MacAdam: 3

Type: MID POWER LED Power Supply: 220-240V 50/60Hz

LED Lifetime: 72.000 L80 B10 (Ta=25°C) Gear: Electronic