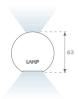

### **PHOTOMETRIC DATA:**

L61SE112MOIP930N3 η = 100% Imax = 453 cd/klm UTE: 0,69C + 0,32T CIE: 66 90 99 68 100

Data according to regulations 2019/2020/EU and 2019/2015/EU