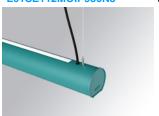

### LAMPTUB 60 SUSP. CEILING ROSE

### L61SE112MOIP930N3

## LTUB60 SU RE 1120 4800 WW D/I COMF WE

### Description:

Surface mounted luminaire Lamptub 60 from LAMP. Made of recycled aluminium extrusion with circular section of 60mm and length of 1120mm. Direct-indirect light model with opal comfort diffuser made of a translucent polycarbonate diffuser and an optical film to achieve a controlled light distribution and low UGR<19. Model for MID-POWER LED, with colour temperature 3000K with CRI90. Built-in electronic ON/OFF control gear. With IP40, IK07 degree of protection. Insulation class I / II. Group 0 photobiological safety. Lifetime: 72.000h L80 B10. Compatible with Lamp Nomadic system. Available finishes: White (RAL 9010), Black (RAL 9011), Wellbeing and BeSocial palette.