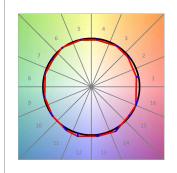

### **TECHNICAL SPECIFICATIONS:**

Light output: 2.790 lm °K: 3000 Plum: 35,1W CRI: 90 Efficacy: 79,4 lm/w 64 R9: UGR: <19 MacAdam: 3

Type: MID POWER LED Power Supply: 220-240V 50/60Hz

LED Lifetime: 72.000 L80 B10 (Ta=25°C) Gear: Electronic