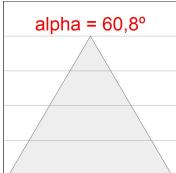

### **PHOTOMETRIC DATA:**

L61SE112MOIP930N3 η = 100% Imax = 453 cd/klm UTE: 0,69C + 0,32T CIE: 66 90 99 68 100

Data according to regulations 2019/2020/EU and 2019/2015/EU