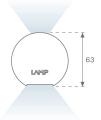

### **PHOTOMETRIC DATA:**

L61SE112MOIP930DW  $\eta$  = 100% lmax = 453 cd/klmUTE: 0,69C + 0,32T CIE: 66 90 99 68 100