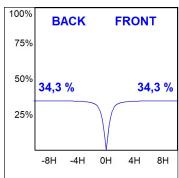

### **PHOTOMETRIC DATA:**

L61SE112MOIP930DW  $\eta$  = 100% lmax = 453 cd/klmUTE: 0,69C + 0,32T CIE: 66 90 99 68 100