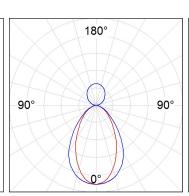

### **PHOTOMETRIC DATA:**

L61SE112MOIP930DW  $\eta$  = 100% lmax = 453 cd/klmUTE: 0,69C + 0,32T CIE: 66 90 99 68 100