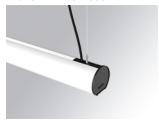

### LAMPTUB 60 SUSP. CEILING ROSE

### L61SE112MOIP930DW

### LTUB60 SU RE 1120 4800 WW D/I COMF DA WH

### Description:

Surface mounted luminaire Lamptub 60 from LAMP. Made of recycled aluminium extrusion with circular section of 60mm and length of 1120mm. Direct-indirect light model with opal comfort diffuser made of a translucent polycarbonate diffuser and an optical film to achieve a controlled light distribution and low UGR<19. Model for MID-POWER LED, with colour temperature 3000K with CRI90. Built-in electronic DALI control gear. With IP40, IK07 degree of protection. Insulation class I / II. Group 0 photobiological safety. Lifetime: 72.000h L80 B10. Compatible with Lamp Nomadic system. Available finishes: White (RAL 9010), Black (RAL 9011), Wellbeing and BeSocial palette.

#### Installation: Suspended