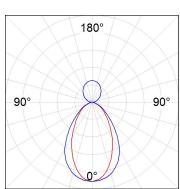

## **PHOTOMETRIC DATA:**

L61SE112MOIP930N4  $\eta$  = 100% lmax = 453 cd/klmUTE: 0,69C + 0,32T CIE: 66 90 99 68 100