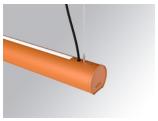

## LAMPTUB 60 SUSP. CEILING ROSE

## L61SE112MOIP930D4

## LTUB60 SU RE 1120 4800 WW D/I COMF DA BS

## Description:

Surface mounted luminaire Lamptub 60 from LAMP. Made of recycled aluminium extrusion with circular section of 60mm and length of 1120mm. Direct-indirect light model with opal comfort diffuser made of a translucent polycarbonate diffuser and an optical film to achieve a controlled light distribution and low UGR<19. Model for MID-POWER LED, with colour temperature 3000K with CRI90. Built-in electronic DALI control gear. With IP40, IK07 degree of protection. Insulation class I / II. Group 0 photobiological safety. Lifetime: 72.000h L80 B10. Compatible with Lamp Nomadic system. Available finishes: White (RAL 9010), Black (RAL 9011), Wellbeing and BeSocial palette.