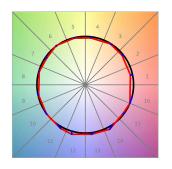

## **PHOTOMETRIC DATA:**

L61SE112MOIP930N4  $\eta$  = 100% lmax = 453 cd/klmUTE: 0,69C + 0,32T CIE: 66 90 99 68 100