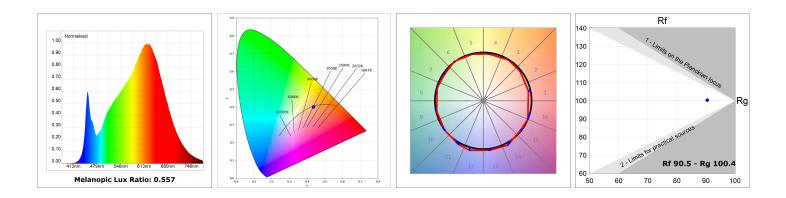

#### **TECHNICAL SPECIFICATIONS:**

| Light output: | 2.790 lm                 | ⁰K :          | 3000             |
|---------------|--------------------------|---------------|------------------|
| Plum:         | 35,1W                    | CRI :         | 90               |
| Efficacy:     | 79,4 lm/w                | R9 :          | 64               |
| UGR:          | <19                      | MacAdam:      | 3                |
| Туре:         | MID POWER LED            | Power Supply: | 220-240V 50/60Hz |
| LED Lifetime: | 72.000 L80 B10 (Ta=25°C) | Gear:         | Adjustable DALI  |
| Power:        | 40.5W                    |               |                  |

# Description:

Surface mounted luminaire Lamptub 60 from LAMP. Made of recycled aluminium extrusion with circular section of 60mm and length of 1120mm. Direct-indirect light model with opal comfort diffuser made of a translucent polycarbonate diffuser and an optical film to achieve a controlled light distribution and low UGR<19. Model for MID-POWER LED, with colour temperature 3000K with CRI90. Built-in electronic DALI control gear. With IP40, IK07 degree of protection. Insulation class I / II. Group 0 photobiological safety. Lifetime: 72.000h L80 B10. Compatible with Lamp Nomadic system. Available finishes: White (RAL 9010), Black (RAL 9011), Wellbeing and BeSocial palette.