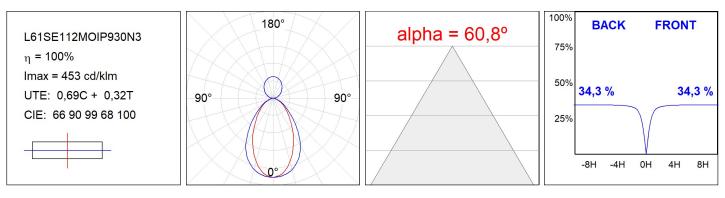

## PHOTOMETRIC DATA :

#### **TECHNICAL SPECIFICATIONS:**

| Light output: | 2.790 lm                 | ⁰K :          | 3000             |
|---------------|--------------------------|---------------|------------------|
| Plum:         | 35,1W                    | CRI :         | 90               |
| Efficacy:     | 79,4 lm/w                | R9 :          | 64               |
| UGR:          | <19                      | MacAdam:      | 3                |
| Туре:         | MID POWER LED            | Power Supply: | 220-240V 50/60Hz |
| LED Lifetime: | 72.000 L80 B10 (Ta=25°C) | Gear:         | Adjustable DALI  |
| Power:        | 40.5W                    |               |                  |