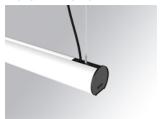

### LAMPTUB 60 SUSP. CEILING ROSE

### Description:

Surface mounted luminaire Lamptub 60 from LAMP. Made of recycled aluminium extrusion with circular section of 60mm and length of 1120mm. Direct-indirect light model with opal comfort diffuser made of a translucent polycarbonate diffuser and an optical film to achieve a controlled light distribution and low UGR<19. Model for MID-POWER LED, with colour temperature 2700K with CRI90. Built-in electronic ON/OFF control gear. With IP40, IK07 degree of protection. Insulation class I / II. Group 0 photobiological safety. Lifetime: 72.000h L80 B10. Compatible with Lamp Nomadic system. Available finishes: White (RAL 9010), Black (RAL 9011), Wellbeing and BeSocial palette.

#### Installation: Suspended