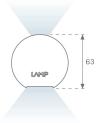

### Description:

Surface mounted luminaire Lamptub 60 from LAMP. Made of recycled aluminium extrusion with circular section of 60mm and length of 1120mm. Direct-indirect light model with opal comfort diffuser made of a translucent polycarbonate diffuser and an optical film to achieve a controlled light distribution and low UGR<19. Model for MID-POWER LED, with colour temperature 2700K with CRI90. Built-in electronic ON/OFF control gear. With IP40, IK07 degree of protection. Insulation class I / II. Group 0 photobiological safety. Lifetime: 72.000h L80 B10. Compatible with Lamp Nomadic system. Available finishes: White (RAL 9010), Black (RAL 9011), Wellbeing and BeSocial palette.

### **TECHNICAL SPECIFICATIONS:**

Light output: 2.686 lm °K: 2700 Plum: 35,1W CRI: 90 Efficacy: 76,5 lm/w R9: 57 UGR: <19 MacAdam: 3

Type: MID POWER LED Power Supply: 220-240V 50/60Hz

LED Lifetime: 72.000 L80 B10 (Ta=25°C) Gear: Electronic