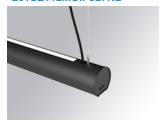

#### Description:

Surface mounted luminaire Lamptub 60 from LAMP. Made of recycled aluminium extrusion with circular section of 60mm and length of 1120mm. Direct-indirect light model with opal comfort diffuser made of a translucent polycarbonate diffuser and an optical film to achieve a controlled light distribution and low UGR<19. Model for MID-POWER LED, with colour temperature 2700K with CRI90. Built-in electronic ON/OFF control gear. With IP40, IK07 degree of protection. Insulation class I / II. Group 0 photobiological safety. Lifetime: 72.000h L80 B10. Compatible with Lamp Nomadic system. Available finishes: White (RAL 9010), Black (RAL 9011), Wellbeing and BeSocial palette.

Finish: Matte black RAL 9011

#### Installation: Suspended