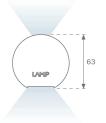

#### Description:

Surface mounted luminaire Lamptub 60 from LAMP. Made of recycled aluminium extrusion with circular section of 60mm and length of 1120mm. Direct-indirect light model with opal comfort diffuser made of a translucent polycarbonate diffuser and an optical film to achieve a controlled light distribution and low UGR<19. Model for MID-POWER LED, with colour temperature 2700K with CRI90. Built-in electronic ON/OFF control gear. With IP40, IK07 degree of protection. Insulation class I / II. Group 0 photobiological safety. Lifetime: 72.000h L80 B10. Compatible with Lamp Nomadic system. Available finishes: White (RAL 9010), Black (RAL 9011), Wellbeing and BeSocial palette.

#### **TECHNICAL SPECIFICATIONS:**

Light output: 2.686 lm °K: 2700 Plum: 35,1W CRI: 90 Efficacy: 76,5 lm/w R9: 57 UGR: <19 MacAdam: 3

Type: MID POWER LED Power Supply: 220-240V 50/60Hz

LED Lifetime: 72.000 L80 B10 (Ta=25°C) Gear: Electronic