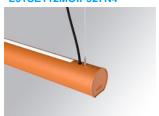

### Description:

Surface mounted luminaire Lamptub 60 from LAMP. Made of recycled aluminium extrusion with circular section of 60mm and length of 1120mm. Direct-indirect light model with opal comfort diffuser made of a translucent polycarbonate diffuser and an optical film to achieve a controlled light distribution and low UGR<19. Model for MID-POWER LED, with colour temperature 2700K with CRI90. Built-in electronic ON/OFF control gear. With IP40, IK07 degree of protection. Insulation class I / II. Group 0 photobiological safety. Lifetime: 72.000h L80 B10. Compatible with Lamp Nomadic system. Available finishes: White (RAL 9010), Black (RAL 9011), Wellbeing and BeSocial palette.

Finish: Palette BE SOCIAL - 4 TEXTURED

Installation: Suspended