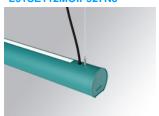

## LAMPTUB 60 SUSP. CEILING ROSE

## Description:

Surface mounted luminaire Lamptub 60 from LAMP. Made of recycled aluminium extrusion with circular section of 60mm and length of 1120mm. Direct-indirect light model with opal comfort diffuser made of a translucent polycarbonate diffuser and an optical film to achieve a controlled light distribution and low UGR<19. Model for MID-POWER LED, with colour temperature 2700K with CRI90. Built-in electronic ON/OFF control gear. With IP40, IK07 degree of protection. Insulation class I / II. Group 0 photobiological safety. Lifetime: 72.000h L80 B10. Compatible with Lamp Nomadic system. Available finishes: White (RAL 9010), Black (RAL 9011), Wellbeing and BeSocial palette.

Palette WELLBEING - 3 TEXTURED Finish:

Installation: Suspended