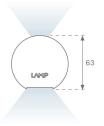

## **TECHNICAL SPECIFICATIONS:**

Light output: 2.686 lm °K: 2700 Plum: 35,1W CRI: 90 Efficacy: 76,5 lm/w R9: 57 UGR: <19 MacAdam: 3

Type: MID POWER LED Power Supply: 220-240V 50/60Hz

LED Lifetime: 72.000 L80 B10 (Ta=25°C) Gear: Electronic