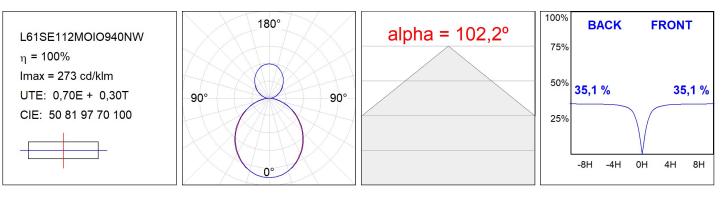

### **PHOTOMETRIC DATA :**

## L61SE112MOIO940NW

#### **TECHNICAL SPECIFICATIONS:**

| Light output: | 3.039 lm                 | ⁰K :          | 4000             |
|---------------|--------------------------|---------------|------------------|
| Plum:         | 35,1W                    | CRI :         | 90               |
| Efficacy:     | 86,5 lm/w                | R9 :          | 70               |
| Туре:         | MID POWER LED            | MacAdam:      | 3                |
| LED Lifetime: | 72.000 L80 B10 (Ta=25ºC) | Power Supply: | 220-240V 50/60Hz |
| Power:        | 40.5W                    | Gear:         | Electronic       |