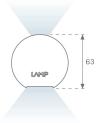

## **PHOTOMETRIC DATA:**

L61SE112MOIO940NB  $\eta$  = 100% lmax = 273 cd/klmUTE: 0,70E + 0,30T CIE: 50 81 97 70 100