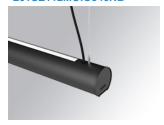

## LAMPTUB 60 SUSP. CEILING ROSE

## L61SE112MOIO940NB

# LTUB60 SU RE 1120 5000 NW D/I OPAL BK

## Description:

Surface mounted luminaire Lamptub 60 from LAMP. Made of recycled aluminium extrusion with circular section of 60mm and length of 1120mm. Direct-indirect light model with opal polycarbonate diffuser. Model for MID-POWER LED, with colour temperature 4000K with CRI90. Built-in electronic ON/OFF control gear. With IP40, IK07 degree of protection. Insulation class I / II. Group 0 photobiological safety. Lifetime: 72.000h L80 B10. Compatible with Lamp Nomadic system. Available finishes: White (RAL 9010), Black (RAL 9011), Wellbeing and BeSocial palette.

Finish: Matte black RAL 9011

#### Installation: Suspended