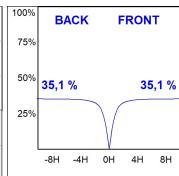

## **TECHNICAL SPECIFICATIONS:**

Light output: 3.039 Im °K: 4000 Plum: 35,1W CRI: 90 Efficacy: 86,5 lm/w 70 R9: Type: MID POWER LED MacAdam: 3

**LED Lifetime:** 72.000 L80 B10 (Ta=25°C) **Power Supply:** 220-240V 50/60Hz

Power: 40.5W Gear: Electronic