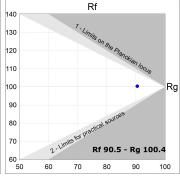

## **PHOTOMETRIC DATA:**

L61SE112MOIO940NB  $\eta$  = 100% lmax = 273 cd/klmUTE: 0,70E + 0,30T CIE: 50 81 97 70 100