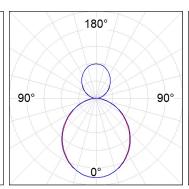

## **PHOTOMETRIC DATA:**

L61SE112MOIO940NB  $\eta$  = 100% lmax = 273 cd/klmUTE: 0,70E + 0,30T CIE: 50 81 97 70 100