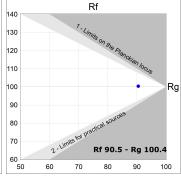

## **TECHNICAL SPECIFICATIONS:**

Light output: 3.039 Im °K: 4000 Plum: 35,1W CRI: 90 Efficacy: 86,5 lm/w 70 R9: Type: MID POWER LED MacAdam: 3

LED Lifetime: 72.000 L80 B10 (Ta=25°C) Power Supply: 220-240V 50/60Hz