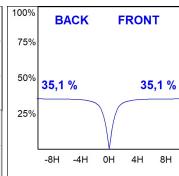

## **PHOTOMETRIC DATA:**

L61SE112MOIO940N4  $\eta$  = 100% lmax = 273 cd/klmUTE: 0,70E + 0,30T CIE: 50 81 97 70 100