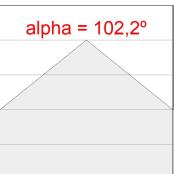

## **PHOTOMETRIC DATA:**

L61SE112MOIO940N4  $\eta$  = 100% lmax = 273 cd/klmUTE: 0,70E + 0,30T CIE: 50 81 97 70 100