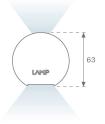

## **PHOTOMETRIC DATA:**

L61SE112MOIO940N4  $\eta$  = 100% lmax = 273 cd/klmUTE: 0,70E + 0,30T CIE: 50 81 97 70 100