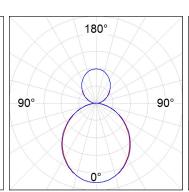

## **PHOTOMETRIC DATA:**

L61SE112MOIO940N4  $\eta$  = 100% lmax = 273 cd/klmUTE: 0,70E + 0,30T CIE: 50 81 97 70 100