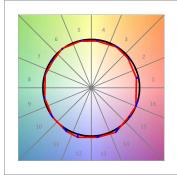

## **TECHNICAL SPECIFICATIONS:**

Light output: 3.039 Im °K: 4000 Plum: 35,1W CRI: 90 Efficacy: 86,5 lm/w 70 R9: Type: MID POWER LED MacAdam: 3

LED Lifetime: 72.000 L80 B10 (Ta=25°C) Power Supply: 220-240V 50/60Hz

## **PHOTOMETRIC DATA:**

L61SE112MOIO940N4  $\eta$  = 100% lmax = 273 cd/klmUTE: 0,70E + 0,30T CIE: 50 81 97 70 100