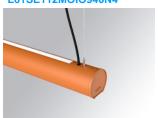

## LAMPTUB 60 SUSP. CEILING ROSE

## L61SE112MOIO940N4

# LTUB60 SU RE 1120 5000 NW D/I OPAL BS

## Description:

Surface mounted luminaire Lamptub 60 from LAMP. Made of recycled aluminium extrusion with circular section of 60mm and length of 1120mm. Direct-indirect light model with opal polycarbonate diffuser. Model for MID-POWER LED, with colour temperature 4000K with CRI90. Built-in electronic ON/OFF control gear. With IP40, IK07 degree of protection. Insulation class I / II. Group 0 photobiological safety. Lifetime: 72.000h L80 B10. Compatible with Lamp Nomadic system. Available finishes: White (RAL 9010), Black (RAL 9011), Wellbeing and BeSocial palette.