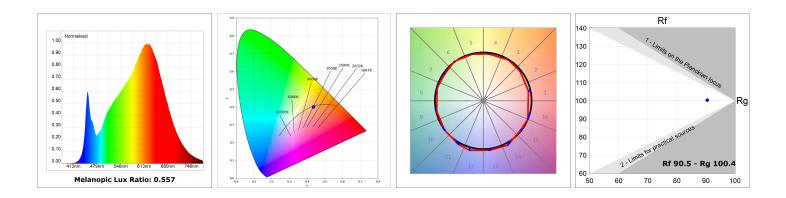

#### **TECHNICAL SPECIFICATIONS:**

| Light output: | 3.039 lm                 | ⁰K :          | 4000             |
|---------------|--------------------------|---------------|------------------|
| Plum:         | 35,1W                    | CRI :         | 90               |
| Efficacy:     | 86,5 lm/w                | R9 :          | 70               |
| Туре:         | MID POWER LED            | MacAdam:      | 3                |
| LED Lifetime: | 72.000 L80 B10 (Ta=25ºC) | Power Supply: | 220-240V 50/60Hz |
| Power:        | 40.5W                    | Gear:         | Electronic       |