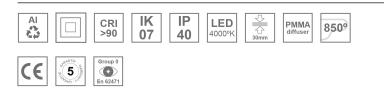

#### Description:

Finish:

Surface mounted luminaire Lamptub 60 from LAMP. Made of recycled aluminium extrusion with circular section of 60mm and length of 1120mm. Direct-indirect light model with opal polycarbonate diffuser. Model for MID-POWER LED, with colour temperature 4000K with CRI90. Built-in electronic ON/OFF control gear. With IP40, IK07 degree of protection. Insulation class I / II. Group 0 photobiological safety. Lifetime: 72.000h L80 B10. Compatible with Lamp Nomadic system. Available finishes: White (RAL 9010), Black (RAL 9011), Wellbeing and BeSocial palette.

#### **TECHNICAL SPECIFICATIONS:**

| Light output: | 3.039 lm                 | ⁰K :          | 4000             |
|---------------|--------------------------|---------------|------------------|
| Plum:         | 35,1W                    | CRI :         | 90               |
| Efficacy:     | 86,5 lm/w                | R9 :          | 70               |
| Туре:         | MID POWER LED            | MacAdam:      | 3                |
| LED Lifetime: | 72.000 L80 B10 (Ta=25ºC) | Power Supply: | 220-240V 50/60Hz |
| Power:        | 40.5W                    | Gear:         | Electronic       |