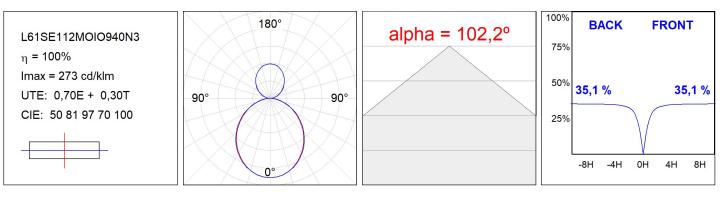

## L61SE112MOIO940N3

#### **TECHNICAL SPECIFICATIONS:**

| Light output: | 3.039 lm                 | ⁰K :          | 4000             |
|---------------|--------------------------|---------------|------------------|
| Plum:         | 35,1W                    | CRI :         | 90               |
| Efficacy:     | 86,5 lm/w                | R9 :          | 70               |
| Туре:         | MID POWER LED            | MacAdam:      | 3                |
| LED Lifetime: | 72.000 L80 B10 (Ta=25ºC) | Power Supply: | 220-240V 50/60Hz |
| Power:        | 40.5W                    | Gear:         | Electronic       |

### **PHOTOMETRIC DATA :**