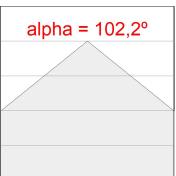

## **PHOTOMETRIC DATA:**

L61SE112MOIO940DB  $\eta$  = 100% Imax = 273 cd/kIm UTE: 0,70E + 0,30T CIE: 50 81 97 70 100

Data according to regulations 2019/2020/EU and 2019/2015/EU