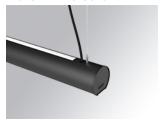

### Description:

Surface mounted luminaire Lamptub 60 from LAMP. Made of recycled aluminium extrusion with circular section of 60mm and length of 1120mm. Direct-indirect light model with opal polycarbonate diffuser. Model for MID-POWER LED, with colour temperature 4000K with CRI90. Built-in electronic DALI control gear. With IP40, IK07 degree of protection. Insulation class I / II. Group 0 photobiological safety. Lifetime: 72.000h L80 B10. Compatible with Lamp Nomadic system. Available finishes: White (RAL 9010), Black (RAL 9011), Wellbeing and BeSocial palette.

Finish: Matte black RAL 9011

### Installation: Suspended