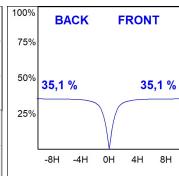

### **TECHNICAL SPECIFICATIONS:**

Light output: 3.039 Im °K: 4000 Plum: 35,1W CRI: 90 Efficacy: 86,5 lm/w 70 R9: Type: MID POWER LED MacAdam: 3

LED Lifetime: 72.000 L80 B10 (Ta=25°C) Power Supply: 220-240V 50/60Hz Gear: Power: 40.5W Adjustable DALI