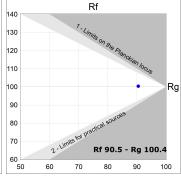

## **PHOTOMETRIC DATA:**

L61SE112MOIO940DB  $\eta$  = 100% Imax = 273 cd/kIm UTE: 0,70E + 0,30T CIE: 50 81 97 70 100

Data according to regulations 2019/2020/EU and 2019/2015/EU