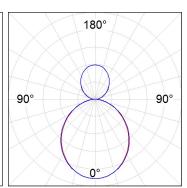

## **PHOTOMETRIC DATA:**

L61SE112MOIO940DB  $\eta$  = 100% Imax = 273 cd/kIm UTE: 0,70E + 0,30T CIE: 50 81 97 70 100

Data according to regulations 2019/2020/EU and 2019/2015/EU