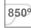

### **TECHNICAL SPECIFICATIONS:**

Light output: 3.039 Im °K: 4000 Plum: 35,1W CRI: 90 Efficacy: 86,5 lm/w 70 R9: Type: MID POWER LED MacAdam: 3

LED Lifetime: 72.000 L80 B10 (Ta=25°C) Power Supply: 220-240V 50/60Hz Gear: Power: 40.5W Adjustable DALI

## Light output tolerance +/- 10%