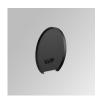

### LAMPTUB 60 SUSP. CEILING ROSE

### L61SE112MOIO940DB

## LTUB60 SU RE 1120 5000 NW D/I OP DALI BK

### Description:

Surface mounted luminaire Lamptub 60 from LAMP. Made of recycled aluminium extrusion with circular section of 60mm and length of 1120mm. Direct-indirect light model with opal polycarbonate diffuser. Model for MID-POWER LED, with colour temperature 4000K with CRI90. Built-in electronic DALI control gear. With IP40, IK07 degree of protection. Insulation class I / II. Group 0 photobiological safety. Lifetime: 72.000h L80 B10. Compatible with Lamp Nomadic system. Available finishes: White (RAL 9010), Black (RAL 9011), Wellbeing and BeSocial palette.

Finish: Matte black RAL 9011

### Installation: Suspended