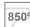

### **TECHNICAL SPECIFICATIONS:**

Light output: 3.039 Im °K: 4000 Plum: 35,1W CRI: 90 Efficacy: 86,5 lm/w 70 R9: Type: MID POWER LED MacAdam: 3

LED Lifetime: 72.000 L80 B10 (Ta=25°C) Power Supply: 220-240V 50/60Hz Gear: Power: 40.5W Adjustable DALI

## Light output tolerance +/- 10%