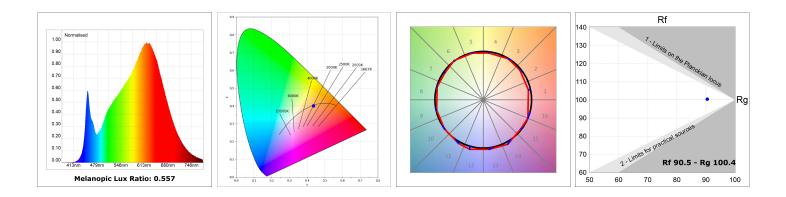

#### **TECHNICAL SPECIFICATIONS:**

| Light output: | 3.039 lm                 | ⁰K :          | 4000             |
|---------------|--------------------------|---------------|------------------|
| Plum:         | 35,1W                    | CRI :         | 90               |
| Efficacy:     | 86,5 lm/w                | R9 :          | 70               |
| Туре:         | MID POWER LED            | MacAdam:      | 3                |
| LED Lifetime: | 72.000 L80 B10 (Ta=25⁰C) | Power Supply: | 220-240V 50/60Hz |
| Power:        | 40.5W                    | Gear:         | Adjustable DALI  |

## **PHOTOMETRIC DATA :**