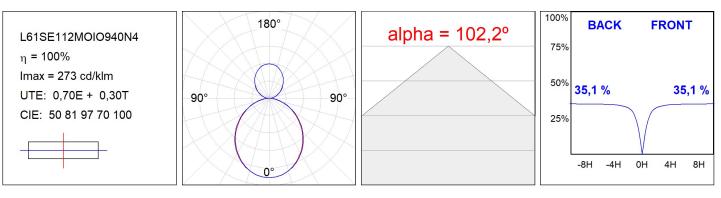

Suspended

#### **TECHNICAL SPECIFICATIONS:**

| Light output: | 3.039 lm                 | ⁰K :          | 4000             |
|---------------|--------------------------|---------------|------------------|
| Plum:         | 35,1W                    | CRI :         | 90               |
| Efficacy:     | 86,5 lm/w                | R9 :          | 70               |
| Туре:         | MID POWER LED            | MacAdam:      | 3                |
| LED Lifetime: | 72.000 L80 B10 (Ta=25⁰C) | Power Supply: | 220-240V 50/60Hz |
| Power:        | 40.5W                    | Gear:         | Adjustable DALI  |

## Light output tolerance +/- 10%



## **CUSTOM MADE OPTIONS:**



## LAMPTUB 60 SUSP. CEILING ROSE

L61SE112MOIO940D4

LTUB60 SU RE 1120 5000 NW D/I OP DALI BS



## **PHOTOMETRIC DATA :**





## LAMPTUB 60 SUSP. CEILING ROSE

## ACCESORIES :

## Assembly



Product code: L6SUECB

Description: LTUB60 ACC. SUR END COVER BK.



Product code: L6SUECW

Description: LTUB60 ACC. SUR END COVER WH.

Worktitude for light



Product code: L6SUECW3

Description: LTUB60 ACC. SUR END COVER WE.



Product code: L6SUECW4

Description: LTUB60 ACC. SUR END COVER BS.