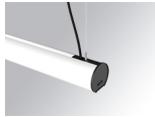

## Description:

Surface mounted luminaire Lamptub 60 from LAMP. Made of recycled aluminium extrusion with circular section of 60mm and length of 1120mm. Direct-indirect light model with opal polycarbonate diffuser. Model for MID-POWER LED, with colour temperature 3000K with CRI90. Built-in electronic ON/OFF control gear. With IP40, IK07 degree of protection. Insulation class I / II. Group 0 photobiological safety. Lifetime: 72.000h L80 B10. Compatible with Lamp Nomadic system. Available finishes: White (RAL 9010), Black (RAL 9011), Wellbeing and BeSocial palette.

Finish: Matte white RAL 9010

Installation: Suspended