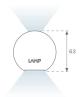

## **PHOTOMETRIC DATA:**

L61SE112MOIO930NW  $\eta$  = 100% lmax = 273 cd/klmUTE: 0,70E + 0,30T CIE: 50 81 97 70 100