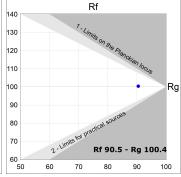

## **TECHNICAL SPECIFICATIONS:**

Light output: 2.944 Im °K: 3000 Plum: 35,1W CRI: 90 Efficacy: 83,8 lm/w 64 R9: Type: MID POWER LED MacAdam: 3

LED Lifetime: 72.000 L80 B10 (Ta=25°C) Power Supply: 220-240V 50/60Hz