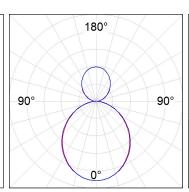

## **PHOTOMETRIC DATA:**

L61SE112MOIO930NW  $\eta$  = 100% lmax = 273 cd/klmUTE: 0,70E + 0,30T CIE: 50 81 97 70 100