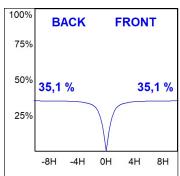

## **PHOTOMETRIC DATA:**

L61SE112MOIO930NW  $\eta$  = 100% lmax = 273 cd/klmUTE: 0,70E + 0,30T CIE: 50 81 97 70 100