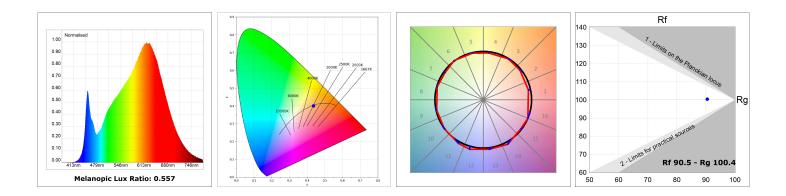

#### **TECHNICAL SPECIFICATIONS:**

| Light output: | 2.944 lm                 | ⁰K :          | 3000             |
|---------------|--------------------------|---------------|------------------|
| Plum:         | 35,1W                    | CRI :         | 90               |
| Efficacy:     | 83,8 lm/w                | R9 :          | 64               |
| Туре:         | MID POWER LED            | MacAdam:      | 3                |
| LED Lifetime: | 72.000 L80 B10 (Ta=25⁰C) | Power Supply: | 220-240V 50/60Hz |
| Power:        | 40.5W                    | Gear:         | Electronic       |

#### Light output tolerance +/- 10%

### **PHOTOMETRIC DATA :**