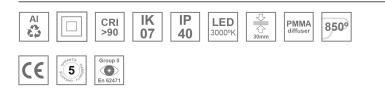

#### **Description:**

Surface mounted luminaire Lamptub 60 from LAMP. Made of recycled aluminium extrusion with circular section of 60mm and length of 1120mm. Direct-indirect light model with opal polycarbonate diffuser. Model for MID-POWER LED, with colour temperature 3000K with CRI90. Built-in electronic ON/OFF control gear. With IP40, IK07 degree of protection. Insulation class I / II. Group 0 photobiological safety. Lifetime: 72.000h L80 B10. Compatible with Lamp Nomadic system. Available finishes: White (RAL 9010), Black (RAL 9011), Wellbeing and BeSocial palette.

#### **TECHNICAL SPECIFICATIONS:**

| Light output: | 2.944 lm                 | ⁰K :          | 3000             |
|---------------|--------------------------|---------------|------------------|
| Plum:         | 35,1W                    | CRI :         | 90               |
| Efficacy:     | 83,8 lm/w                | R9 :          | 64               |
| Туре:         | MID POWER LED            | MacAdam:      | 3                |
| LED Lifetime: | 72.000 L80 B10 (Ta=25⁰C) | Power Supply: | 220-240V 50/60Hz |
| Power:        | 40.5W                    | Gear:         | Electronic       |