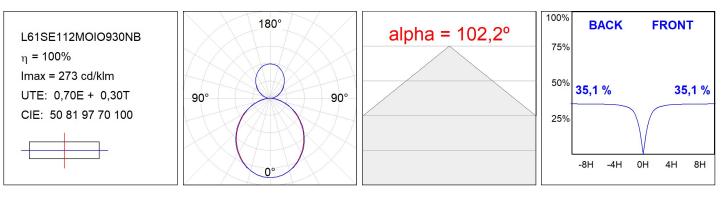

# L61SE112MOIO930NB

#### **TECHNICAL SPECIFICATIONS:**

| Light output: | 2.944 lm                 | ⁰K :          | 3000             |
|---------------|--------------------------|---------------|------------------|
| Plum:         | 35,1W                    | CRI :         | 90               |
| Efficacy:     | 83,8 lm/w                | R9 :          | 64               |
| Туре:         | MID POWER LED            | MacAdam:      | 3                |
| LED Lifetime: | 72.000 L80 B10 (Ta=25⁰C) | Power Supply: | 220-240V 50/60Hz |
| Power:        | 40.5W                    | Gear:         | Electronic       |

### **PHOTOMETRIC DATA :**