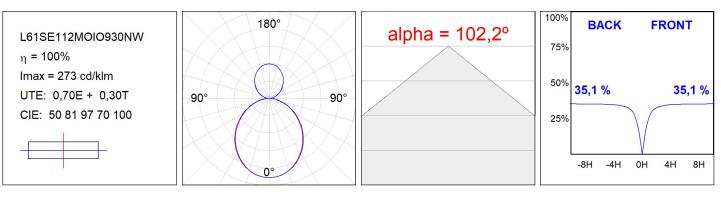

#### **TECHNICAL SPECIFICATIONS:**

| Light output: | 2.944 lm                 | ⁰K :          | 3000             |
|---------------|--------------------------|---------------|------------------|
| Plum:         | 35,1W                    | CRI :         | 90               |
| Efficacy:     | 83,8 lm/w                | R9 :          | 64               |
| Туре:         | MID POWER LED            | MacAdam:      | 3                |
| LED Lifetime: | 72.000 L80 B10 (Ta=25⁰C) | Power Supply: | 220-240V 50/60Hz |
| Power:        | 40.5W                    | Gear:         | Adjustable DALI  |

#### Light output tolerance +/- 10%

#### **PHOTOMETRIC DATA :**