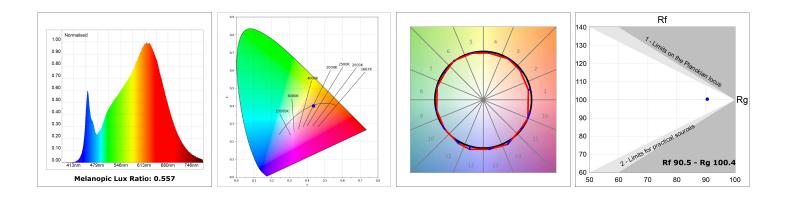

#### **TECHNICAL SPECIFICATIONS:**

| Light output: | 2.944 lm                 | ⁰K :          | 3000             |
|---------------|--------------------------|---------------|------------------|
| Plum:         | 35,1W                    | CRI :         | 90               |
| Efficacy:     | 83,8 lm/w                | R9 :          | 64               |
| Туре:         | MID POWER LED            | MacAdam:      | 3                |
| LED Lifetime: | 72.000 L80 B10 (Ta=25⁰C) | Power Supply: | 220-240V 50/60Hz |
| Power:        | 40.5W                    | Gear:         | Adjustable DALI  |

#### **PHOTOMETRIC DATA :**