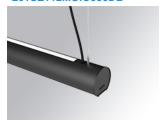

## Description:

Surface mounted luminaire Lamptub 60 from LAMP. Made of recycled aluminium extrusion with circular section of 60mm and length of 1120mm. Direct-indirect light model with opal polycarbonate diffuser. Model for MID-POWER LED, with colour temperature 3000K with CRI90. Built-in electronic DALI control gear. With IP40, IK07 degree of protection. Insulation class I / II. Group 0 photobiological safety. Lifetime: 72.000h L80 B10. Compatible with Lamp Nomadic system. Available finishes: White (RAL 9010), Black (RAL 9011), Wellbeing and BeSocial palette.

Finish: Matte black RAL 9011

### Installation: Suspended