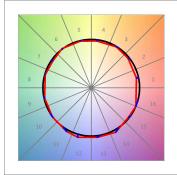

## **PHOTOMETRIC DATA:**

L61SE112MOIO930DB  $\eta$  = 100% lmax = 273 cd/klmUTE: 0,70E + 0,30T CIE: 50 81 97 70 100