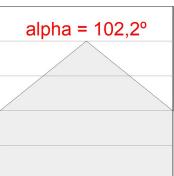

## **PHOTOMETRIC DATA:**

L61SE112MOIO930DB  $\eta$  = 100% lmax = 273 cd/klmUTE: 0,70E + 0,30T CIE: 50 81 97 70 100