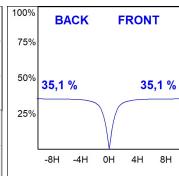

## **PHOTOMETRIC DATA:**

L61SE112MOIO930DB  $\eta$  = 100% lmax = 273 cd/klmUTE: 0,70E + 0,30T CIE: 50 81 97 70 100