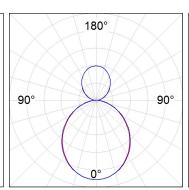

## **PHOTOMETRIC DATA:**

L61SE112MOIO930DB  $\eta$  = 100% lmax = 273 cd/klmUTE: 0,70E + 0,30T CIE: 50 81 97 70 100