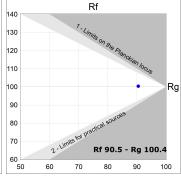

## **TECHNICAL SPECIFICATIONS:**

Light output: 2.944 Im °K: 3000 Plum: 35,1W CRI: 90 Efficacy: 83,8 lm/w 64 R9: Type: MID POWER LED MacAdam: 3

LED Lifetime: 72.000 L80 B10 (Ta=25°C) Power Supply: 220-240V 50/60Hz Gear: Power: 40.5W Adjustable DALI