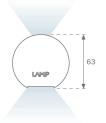

## **PHOTOMETRIC DATA:**

L61SE112MOIO930DB  $\eta$  = 100% lmax = 273 cd/klmUTE: 0,70E + 0,30T CIE: 50 81 97 70 100