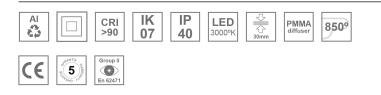

#### Description:

Surface mounted luminaire Lamptub 60 from LAMP. Made of recycled aluminium extrusion with circular section of 60mm and length of 1120mm. Direct-indirect light model with opal polycarbonate diffuser. Model for MID-POWER LED, with colour temperature 3000K with CRI90. Built-in electronic DALI control gear. With IP40, IK07 degree of protection. Insulation class I / II. Group 0 photobiological safety. Lifetime: 72.000h L80 B10. Compatible with Lamp Nomadic system. Available finishes: White (RAL 9010), Black (RAL 9011), Wellbeing and BeSocial palette.

#### **TECHNICAL SPECIFICATIONS:**

| Light output: | 2.944 lm                 | ⁰K :          | 3000             |
|---------------|--------------------------|---------------|------------------|
| Plum:         | 35,1W                    | CRI :         | 90               |
| Efficacy:     | 83,8 lm/w                | R9 :          | 64               |
| Туре:         | MID POWER LED            | MacAdam:      | 3                |
| LED Lifetime: | 72.000 L80 B10 (Ta=25⁰C) | Power Supply: | 220-240V 50/60Hz |
| Power:        | 40.5W                    | Gear:         | Adjustable DALI  |