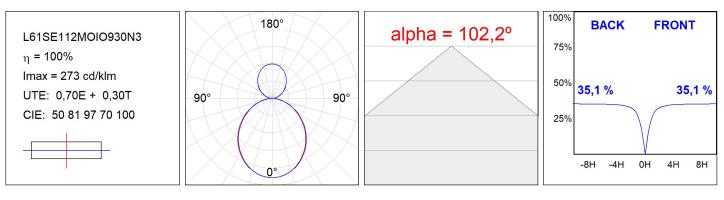

## **PHOTOMETRIC DATA :**

#### **TECHNICAL SPECIFICATIONS:**

| Light output: | 2.944 lm                 | ⁰K :          | 3000             |
|---------------|--------------------------|---------------|------------------|
| Plum:         | 35,1W                    | CRI :         | 90               |
| Efficacy:     | 83,8 lm/w                | R9 :          | 64               |
| Туре:         | MID POWER LED            | MacAdam:      | 3                |
| LED Lifetime: | 72.000 L80 B10 (Ta=25⁰C) | Power Supply: | 220-240V 50/60Hz |
| Power:        | 40.5W                    | Gear:         | Adjustable DALI  |