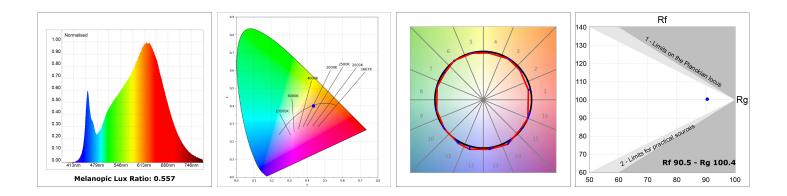

## **PHOTOMETRIC DATA :**

#### **TECHNICAL SPECIFICATIONS:**

| Light output: | 2.944 lm                 | ⁰K :          | 3000             |
|---------------|--------------------------|---------------|------------------|
| Plum:         | 35,1W                    | CRI :         | 90               |
| Efficacy:     | 83,8 lm/w                | R9 :          | 64               |
| Туре:         | MID POWER LED            | MacAdam:      | 3                |
| LED Lifetime: | 72.000 L80 B10 (Ta=25⁰C) | Power Supply: | 220-240V 50/60Hz |
| Power:        | 40.5W                    | Gear:         | Adjustable DALI  |