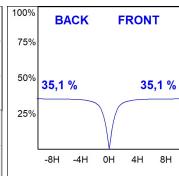

### **PHOTOMETRIC DATA:**

L61SE112MOIO927NB η = 100% Imax = 273 cd/klm UTE: 0,70E + 0,30T CIE: 50 81 97 70 100

Data according to regulations 2019/2020/EU and 2019/2015/EU