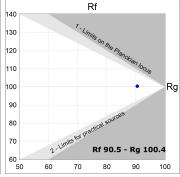

#### **TECHNICAL SPECIFICATIONS:**

Light output: 2.798 lm °K: 2700 Plum: 35,1W CRI: 90 Efficacy: 79,7 lm/w R9: 57 Type: MID POWER LED MacAdam: 3

**LED Lifetime:** 72.000 L80 B10 (Ta=25°C) **Power Supply:** 220-240V 50/60Hz