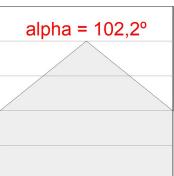

### **PHOTOMETRIC DATA:**

L61SE112MOIO927NB η = 100% Imax = 273 cd/klm UTE: 0,70E + 0,30T CIE: 50 81 97 70 100

Data according to regulations 2019/2020/EU and 2019/2015/EU