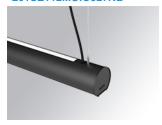

#### LAMPTUB 60 SUSP. CEILING ROSE

#### L61SE112MOIO927NB

## LTUB60 SU RE 1120 4700 VWW D/I OP BK

#### Description:

Surface mounted luminaire Lamptub 60 from LAMP. Made of recycled aluminium extrusion with circular section of 60mm and length of 1120mm. Direct-indirect light model with opal polycarbonate diffuser. Model for MID-POWER LED, with colour temperature 2700K with CRI90. Built-in electronic ON/OFF control gear. With IP40, IK07 degree of protection. Insulation class I / II. Group 0 photobiological safety. Lifetime: 72.000h L80 B10. Compatible with Lamp Nomadic system. Available finishes: White (RAL 9010), Black (RAL 9011), Wellbeing and BeSocial palette.

Finish: Matte black RAL 9011

#### Installation: Suspended