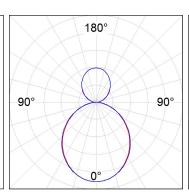

### **PHOTOMETRIC DATA:**

L61SE112MOIO927NB η = 100% Imax = 273 cd/klm UTE: 0,70E + 0,30T CIE: 50 81 97 70 100

Data according to regulations 2019/2020/EU and 2019/2015/EU