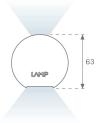

### **PHOTOMETRIC DATA:**

L61SE112MOIO927NB η = 100% Imax = 273 cd/klm UTE: 0,70E + 0,30T CIE: 50 81 97 70 100

Data according to regulations 2019/2020/EU and 2019/2015/EU