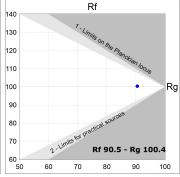

#### **TECHNICAL SPECIFICATIONS:**

Light output: 2.798 lm °K: 2700 Plum: 35,1W CRI: 90 Efficacy: 79,7 lm/w R9: 57 Type: MID POWER LED MacAdam: 3

LED Lifetime: 72.000 L80 B10 (Ta=25°C) Power Supply: 220-240V 50/60Hz