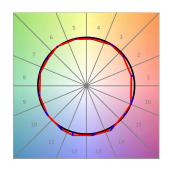

## **PHOTOMETRIC DATA:**

L61SE112MOIO927N4  $\eta$  = 100% lmax = 273 cd/klmUTE: 0,70E + 0,30T CIE: 50 81 97 70 100