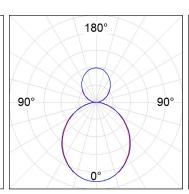

## **PHOTOMETRIC DATA:**

L61SE112MOIO927N4  $\eta$  = 100% lmax = 273 cd/klmUTE: 0,70E + 0,30T CIE: 50 81 97 70 100