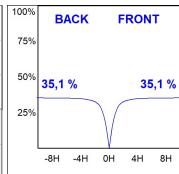

## **PHOTOMETRIC DATA:**

L61SE112MOIO927N4  $\eta$  = 100% lmax = 273 cd/klmUTE: 0,70E + 0,30T CIE: 50 81 97 70 100