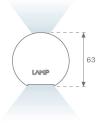

## **PHOTOMETRIC DATA:**

L61SE112MOIO927N4  $\eta$  = 100% lmax = 273 cd/klmUTE: 0,70E + 0,30T CIE: 50 81 97 70 100