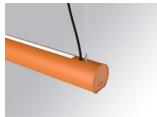

#### Description:

Surface mounted luminaire Lamptub 60 from LAMP. Made of recycled aluminium extrusion with circular section of 60mm and length of 1120mm. Direct-indirect light model with opal polycarbonate diffuser. Model for MID-POWER LED, with colour temperature 2700K with CRI90. Built-in electronic ON/OFF control gear. With IP40, IK07 degree of protection. Insulation class I / II. Group 0 photobiological safety. Lifetime: 72.000h L80 B10. Compatible with Lamp Nomadic system. Available finishes: White (RAL 9010), Black (RAL 9011), Wellbeing and BeSocial palette.

# Installation: Suspended