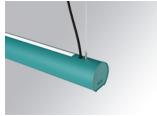

## LAMPTUB 60 SUSP. CEILING ROSE

## Description:

Surface mounted luminaire Lamptub 60 from LAMP. Made of recycled aluminium extrusion with circular section of 60mm and length of 1120mm. Direct-indirect light model with opal polycarbonate diffuser. Model for MID-POWER LED, with colour temperature 2700K with CRI90. Built-in electronic ON/OFF control gear. With IP40, IK07 degree of protection. Insulation class I / II. Group 0 photobiological safety. Lifetime: 72.000h L80 B10. Compatible with Lamp Nomadic system. Available finishes: White (RAL 9010), Black (RAL 9011), Wellbeing and BeSocial palette.

Palette WELLBEING - 3 TEXTURED Finish:

Installation: Suspended