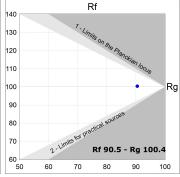

## **PHOTOMETRIC DATA:**

L61SE112MOIO927N3  $\eta$  = 100% lmax = 273 cd/klmUTE: 0,70E + 0,30T CIE: 50 81 97 70 100