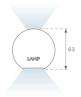

## **PHOTOMETRIC DATA:**

L61SE112MOIO927N3  $\eta$  = 100% lmax = 273 cd/klmUTE: 0,70E + 0,30T CIE: 50 81 97 70 100