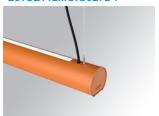

### LAMPTUB 60 SUSP. CEILING ROSE

### Description:

Surface mounted luminaire Lamptub 60 from LAMP. Made of recycled aluminium extrusion with circular section of 60mm and length of 1120mm. Direct-indirect light model with opal polycarbonate diffuser. Model for MID-POWER LED, with colour temperature 2700K with CRI90. Built-in electronic DALI control gear. With IP40, IK07 degree of protection. Insulation class I / II. Group 0 photobiological safety. Lifetime: 72.000h L80 B10. Compatible with Lamp Nomadic system. Available finishes: White (RAL 9010), Black (RAL 9011), Wellbeing and BeSocial palette.

Finish: Palette BE SOCIAL - 4 TEXTURED

Installation: Suspended