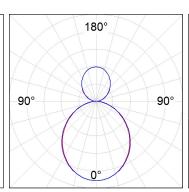

### **PHOTOMETRIC DATA:**

L61SE112MOIO927N4  $\eta$  = 100% lmax = 273 cd/klmUTE: 0,70E + 0,30T CIE: 50 81 97 70 100