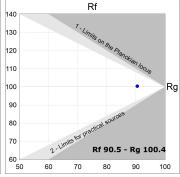

## **TECHNICAL SPECIFICATIONS:**

Light output: 2.798 lm °K: 2700 Plum: 35,1W CRI: 90 Efficacy: 79,7 lm/w R9: 57 Type: MID POWER LED MacAdam: 3

LED Lifetime: 72.000 L80 B10 (Ta=25°C) Power Supply: 220-240V 50/60Hz Gear: Power: 40.5W Adjustable DALI