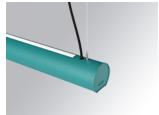

## Description:

Surface mounted luminaire Lamptub 60 from LAMP. Made of recycled aluminium extrusion with circular section of 60mm and length of 1120mm. Direct-indirect light model with opal polycarbonate diffuser. Model for MID-POWER LED, with colour temperature 2700K with CRI90. Built-in electronic DALI control gear. With IP40, IK07 degree of protection. Insulation class I / II. Group 0 photobiological safety. Lifetime: 72.000h L80 B10. Compatible with Lamp Nomadic system. Available finishes: White (RAL 9010), Black (RAL 9011), Wellbeing and BeSocial palette.