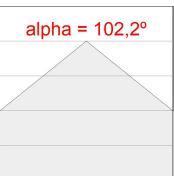

## **PHOTOMETRIC DATA:**

L61SE112MOIO927N3  $\eta$  = 100% lmax = 273 cd/klmUTE: 0,70E + 0,30T CIE: 50 81 97 70 100