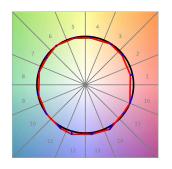

## **PHOTOMETRIC DATA:**

L61SE112MOIO927N3  $\eta$  = 100% lmax = 273 cd/klmUTE: 0,70E + 0,30T CIE: 50 81 97 70 100