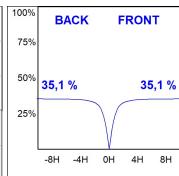

## **PHOTOMETRIC DATA:**

L61SE112MOIO927N3  $\eta$  = 100% lmax = 273 cd/klmUTE: 0,70E + 0,30T CIE: 50 81 97 70 100