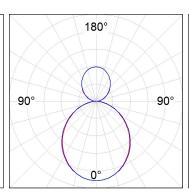

## **PHOTOMETRIC DATA:**

L61SE112MOIO927N3  $\eta$  = 100% lmax = 273 cd/klmUTE: 0,70E + 0,30T CIE: 50 81 97 70 100