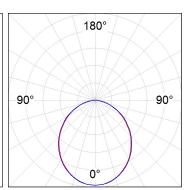

## **PHOTOMETRIC DATA:**

L61SE112LOOP940NW  $\eta$  = 100% lmax = 390 cd/klmUTE: 1,00E + 0,00T CIE: 50 81 97 100 100