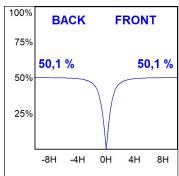

## **PHOTOMETRIC DATA:**

L61SE112LOOP940NW  $\eta$  = 100% lmax = 390 cd/klmUTE: 1,00E + 0,00T CIE: 50 81 97 100 100