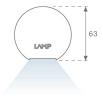

## **PHOTOMETRIC DATA:**

L61SE112LOOP940NW  $\eta$  = 100% lmax = 390 cd/klmUTE: 1,00E + 0,00T CIE: 50 81 97 100 100