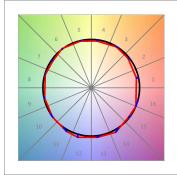

## **PHOTOMETRIC DATA:**

L61SE112LOOP940NW  $\eta$  = 100% lmax = 390 cd/klmUTE: 1,00E + 0,00T CIE: 50 81 97 100 100