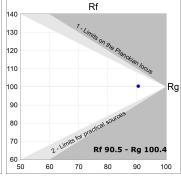

## **TECHNICAL SPECIFICATIONS:**

Light output: 1.037 lm °K: 4000 Plum: 12,9W CRI: 90 Efficacy: 80,4 lm/w 70 R9: Type: MID POWER LED MacAdam: 3

LED Lifetime: 72.000 L80 B10 (Ta=25°C) Power Supply: 220-240V 50/60Hz