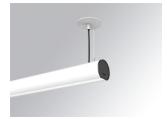

## LAMPTUB 60 SUSP. CEILING ROSE

## L61SE112LOOP940NW

LTUB60 SU RE 1120 1800 NW OPAL WH

## Description:

Surface mounted luminaire Lamptub 60 from LAMP. Made of recycled aluminium extrusion with circular section of 60mm and length of 1120mm, with opal polycarbonate diffuser. Model for MID-POWER LED, with colour temperature 4000K with CRI90. Built-in electronic ON/OFF control gear. With IP40, IK07 degree of protection. Insulation class I / II. Group 0 photobiological safety. Lifetime: 72.000h L80 B10. Compatible with Lamp Nomadic system. Available finishes: White (RAL 9010), Black (RAL 9011), Wellbeing and BeSocial palette.

Finish: Matte white RAL 9010

Installation: Suspended