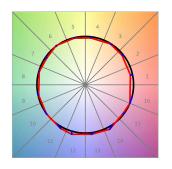

### **PHOTOMETRIC DATA:**

L61SE112LOOP940NB  $\eta$  = 100% lmax = 390 cd/klmUTE: 1,00E + 0,00T CIE: 50 81 97 100 100