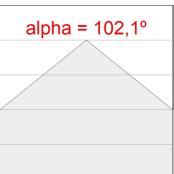

### **PHOTOMETRIC DATA:**

L61SE112LOOP940NB  $\eta$  = 100% lmax = 390 cd/klmUTE: 1,00E + 0,00T CIE: 50 81 97 100 100