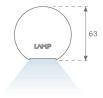

### **PHOTOMETRIC DATA:**

L61SE112LOOP940NB  $\eta$  = 100% lmax = 390 cd/klmUTE: 1,00E + 0,00T CIE: 50 81 97 100 100