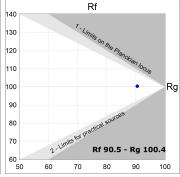

### **TECHNICAL SPECIFICATIONS:**

Light output: 1.037 lm °K: 4000 Plum: 12,9W CRI: 90 Efficacy: 80,4 lm/w R9: 70 Type: MID POWER LED MacAdam: 3

LED Lifetime: 72.000 L80 B10 (Ta=25°C) Power Supply: 220-240V 50/60Hz