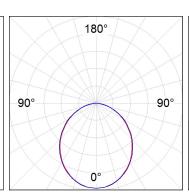

### **PHOTOMETRIC DATA:**

L61SE112LOOP940NB  $\eta$  = 100% lmax = 390 cd/klmUTE: 1,00E + 0,00T CIE: 50 81 97 100 100