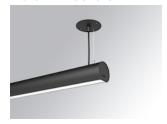

### LAMPTUB 60 SUSP. CEILING ROSE

### L61SE112LOOP940NB

### LTUB60 SU RE 1120 1800 NW OPAL BK

### Description:

Surface mounted luminaire Lamptub 60 from LAMP. Made of recycled aluminium extrusion with circular section of 60mm and length of 1120mm, with opal polycarbonate diffuser. Model for MID-POWER LED, with colour temperature 4000K with CRI90. Built-in electronic ON/OFF control gear. With IP40, IK07 degree of protection. Insulation class I / II. Group 0 photobiological safety. Lifetime: 72.000h L80 B10. Compatible with Lamp Nomadic system. Available finishes: White (RAL 9010), Black (RAL 9011), Wellbeing and BeSocial palette.

Finish: Matte black RAL 9011

Installation: Suspended