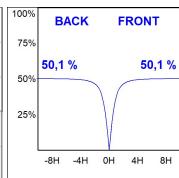

### **PHOTOMETRIC DATA:**

L61SE112LOOP940NB  $\eta$  = 100% lmax = 390 cd/klmUTE: 1,00E + 0,00T CIE: 50 81 97 100 100