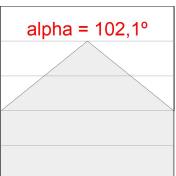

## **PHOTOMETRIC DATA:**

L61SE112LOOP940N4  $\eta$  = 100% lmax = 390 cd/klmUTE: 1,00E + 0,00T CIE: 50 81 97 100 100