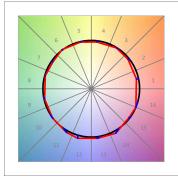

## **PHOTOMETRIC DATA:**

L61SE112LOOP940N4  $\eta$  = 100% lmax = 390 cd/klmUTE: 1,00E + 0,00T CIE: 50 81 97 100 100