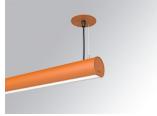

## LAMPTUB 60 SUSP. CEILING ROSE

## L61SE112LOOP940N4

LTUB60 SU RE 1120 1800 NW OPAL BS

## Description:

Surface mounted luminaire Lamptub 60 from LAMP. Made of recycled aluminium extrusion with circular section of 60mm and length of 1120mm, with opal polycarbonate diffuser. Model for MID-POWER LED, with colour temperature 4000K with CRI90. Built-in electronic ON/OFF control gear. With IP40, IK07 degree of protection. Insulation class I / II. Group 0 photobiological safety. Lifetime: 72.000h L80 B10. Compatible with Lamp Nomadic system. Available finishes: White (RAL 9010), Black (RAL 9011), Wellbeing and BeSocial palette.