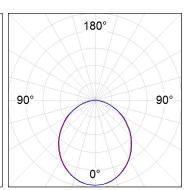

## **PHOTOMETRIC DATA:**

L61SE112LOOP940N4  $\eta$  = 100% lmax = 390 cd/klmUTE: 1,00E + 0,00T CIE: 50 81 97 100 100