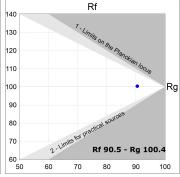

## **TECHNICAL SPECIFICATIONS:**

Light output: 1.037 lm °K: 4000 Plum: 12,9W CRI: 90 Efficacy: 80,4 lm/w R9: 70 Type: MID POWER LED MacAdam: 3

LED Lifetime: 72.000 L80 B10 (Ta=25°C) Power Supply: 220-240V 50/60Hz