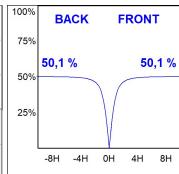

## **PHOTOMETRIC DATA:**

L61SE112LOOP940N4  $\eta$  = 100% lmax = 390 cd/klmUTE: 1,00E + 0,00T CIE: 50 81 97 100 100