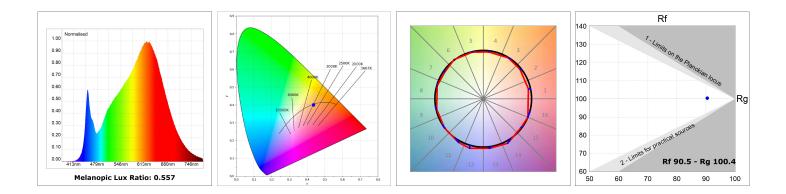

#### **TECHNICAL SPECIFICATIONS:**

| Light output: | 1.037 lm                 | ⁰K :          | 4000             |
|---------------|--------------------------|---------------|------------------|
| Plum:         | 12,9W                    | CRI :         | 90               |
| Efficacy:     | 80,4 lm/w                | R9 :          | 70               |
| Туре:         | MID POWER LED            | MacAdam:      | 3                |
| LED Lifetime: | 72.000 L80 B10 (Ta=25⁰C) | Power Supply: | 220-240V 50/60Hz |
| Power:        | 10.6W                    | Gear:         | Electronic       |