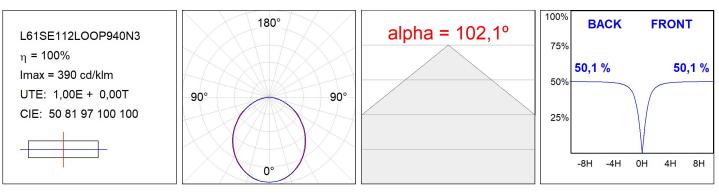

### L61SE112LOOP940N3

#### **TECHNICAL SPECIFICATIONS:**

| Light output: | 1.037 lm                 | ⁰K :          | 4000             |
|---------------|--------------------------|---------------|------------------|
| Plum:         | 12,9W                    | CRI :         | 90               |
| Efficacy:     | 80,4 lm/w                | R9 :          | 70               |
| Туре:         | MID POWER LED            | MacAdam:      | 3                |
| LED Lifetime: | 72.000 L80 B10 (Ta=25⁰C) | Power Supply: | 220-240V 50/60Hz |
| Power:        | 10.6W                    | Gear:         | Electronic       |