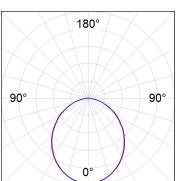

## **PHOTOMETRIC DATA:**

L61SE112LOOP940NW  $\eta$  = 100% lmax = 390 cd/klmUTE: 1,00E + 0,00T CIE: 50 81 97 100 100