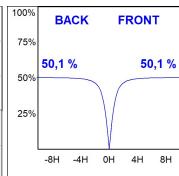

## **PHOTOMETRIC DATA:**

L61SE112LOOP940NW  $\eta$  = 100% lmax = 390 cd/klmUTE: 1,00E + 0,00T CIE: 50 81 97 100 100