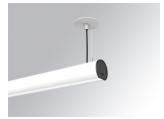

## LAMPTUB 60 SUSP. CEILING ROSE

### L61SE112LOOP940DW

- LTUB60 SU RE 1120 1800 NW OPAL DALI WH

### Description:

Surface mounted luminaire Lamptub 60 from LAMP. Made of recycled aluminium extrusion with circular section of 60mm and length of 1120mm, with opal polycarbonate diffuser. Model for MID-POWER LED, with colour temperature 4000K with CRI90. Built-in electronic DALI control gear. With IP40, IK07 degree of protection. Insulation class I / II. Group 0 photobiological safety. Lifetime: 72.000h L80 B10. Compatible with Lamp Nomadic system. Available finishes: White (RAL 9010), Black (RAL 9011), Wellbeing and BeSocial palette.

Finish: Matte white RAL 9010

Installation: Suspended