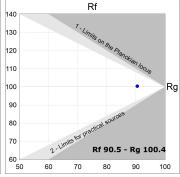

## **PHOTOMETRIC DATA:**

L61SE112LOOP940NW  $\eta$  = 100% lmax = 390 cd/klmUTE: 1,00E + 0,00T CIE: 50 81 97 100 100