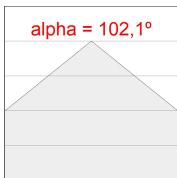

## **PHOTOMETRIC DATA:**

L61SE112LOOP940NW  $\eta$  = 100% lmax = 390 cd/klmUTE: 1,00E + 0,00T CIE: 50 81 97 100 100