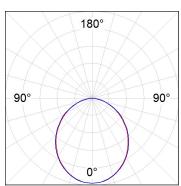

### **PHOTOMETRIC DATA:**

L61SE112LOOP940DB  $\eta$  = 100% lmax = 390 cd/klmUTE: 1,00E + 0,00T CIE: 50 81 97 100 100