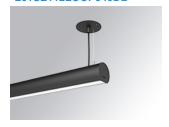

### LAMPTUB 60 SUSP. CEILING ROSE

#### L61SE112LOOP940DB

## LTUB60 SU RE 1120 1800 NW OPAL DALI BK

#### Description:

Surface mounted luminaire Lamptub 60 from LAMP. Made of recycled aluminium extrusion with circular section of 60mm and length of 1120mm, with opal polycarbonate diffuser. Model for MID-POWER LED, with colour temperature 4000K with CRI90. Built-in electronic DALI control gear. With IP40, IK07 degree of protection. Insulation class I / II. Group 0 photobiological safety. Lifetime: 72.000h L80 B10. Compatible with Lamp Nomadic system. Available finishes: White (RAL 9010), Black (RAL 9011), Wellbeing and BeSocial palette.

Finish: Matte black RAL 9011

Installation: Suspended