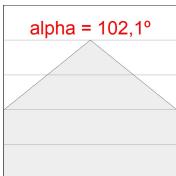

### **PHOTOMETRIC DATA:**

L61SE112LOOP940DB  $\eta$  = 100% lmax = 390 cd/klmUTE: 1,00E + 0,00T CIE: 50 81 97 100 100