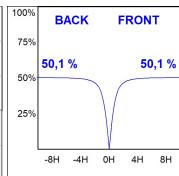

### **PHOTOMETRIC DATA:**

L61SE112LOOP940DB  $\eta$  = 100% lmax = 390 cd/klmUTE: 1,00E + 0,00T CIE: 50 81 97 100 100