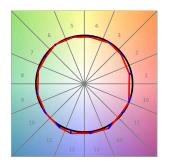

### **PHOTOMETRIC DATA:**

L61SE112LOOP940DB  $\eta$  = 100% lmax = 390 cd/klmUTE: 1,00E + 0,00T CIE: 50 81 97 100 100