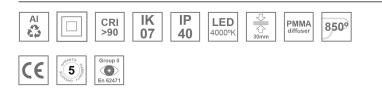

#### Description:

Surface mounted luminaire Lamptub 60 from LAMP. Made of recycled aluminium extrusion with circular section of 60mm and length of 1120mm, with opal polycarbonate diffuser. Model for MID-POWER LED, with colour temperature 4000K with CRI90. Built-in electronic DALI control gear. With IP40, IK07 degree of protection. Insulation class I / II. Group 0 photobiological safety. Lifetime: 72.000h L80 B10. Compatible with Lamp Nomadic system. Available finishes: White (RAL 9010), Black (RAL 9011), Wellbeing and BeSocial palette.

#### **TECHNICAL SPECIFICATIONS:**

| Light output: | 1.037 lm                 | ⁰К:           | 4000             |
|---------------|--------------------------|---------------|------------------|
| Plum:         | 12,9W                    | CRI :         | 90               |
| Efficacy:     | 80,4 lm/w                | R9 :          | 70               |
| Туре:         | MID POWER LED            | MacAdam:      | 3                |
| LED Lifetime: | 72.000 L80 B10 (Ta=25°C) | Power Supply: | 220-240V 50/60Hz |
| Power:        | 10.6W                    | Gear:         | Adjustable DALI  |