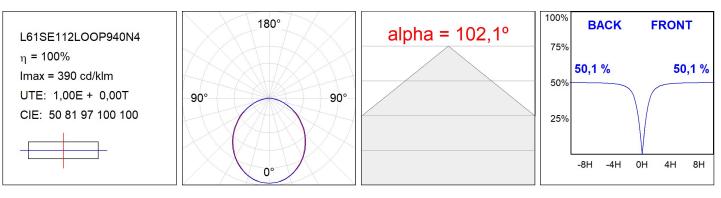

### **PHOTOMETRIC DATA :**

#### **TECHNICAL SPECIFICATIONS:**

| Light output: | 1.037 lm                 | ⁰К:           | 4000             |
|---------------|--------------------------|---------------|------------------|
| Plum:         | 12,9W                    | CRI :         | 90               |
| Efficacy:     | 80,4 lm/w                | R9 :          | 70               |
| Туре:         | MID POWER LED            | MacAdam:      | 3                |
| LED Lifetime: | 72.000 L80 B10 (Ta=25°C) | Power Supply: | 220-240V 50/60Hz |
| Power:        | 10.6W                    | Gear:         | Adjustable DALI  |