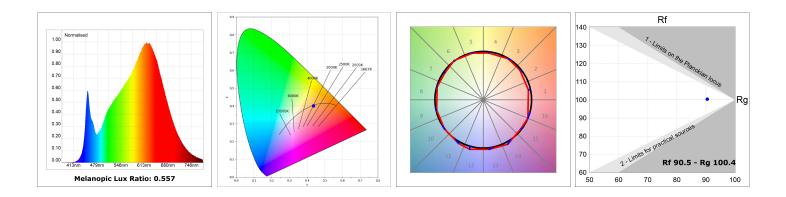

#### **TECHNICAL SPECIFICATIONS:**

| Light output: | 1.037 lm                 | ⁰К:           | 4000             |
|---------------|--------------------------|---------------|------------------|
| Plum:         | 12,9W                    | CRI :         | 90               |
| Efficacy:     | 80,4 lm/w                | R9 :          | 70               |
| Туре:         | MID POWER LED            | MacAdam:      | 3                |
| LED Lifetime: | 72.000 L80 B10 (Ta=25°C) | Power Supply: | 220-240V 50/60Hz |
| Power:        | 10.6W                    | Gear:         | Adjustable DALI  |