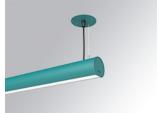

## LAMPTUB 60 SUSP. CEILING ROSE

## L61SE112LOOP940D3

LTUB60 SU RE 1120 1800 NW OPAL DALI WE

## Description:

Surface mounted luminaire Lamptub 60 from LAMP. Made of recycled aluminium extrusion with circular section of 60mm and length of 1120mm, with opal polycarbonate diffuser. Model for MID-POWER LED, with colour temperature 4000K with CRI90. Built-in electronic DALI control gear. With IP40, IK07 degree of protection. Insulation class I / II. Group 0 photobiological safety. Lifetime: 72.000h L80 B10. Compatible with Lamp Nomadic system. Available finishes: White (RAL 9010), Black (RAL 9011), Wellbeing and BeSocial palette.