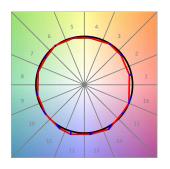

## **TECHNICAL SPECIFICATIONS:**

Light output: 1.037 lm °K: 4000 Plum: 12,9W CRI: 90 Efficacy: 80,4 lm/w R9: 70 Type: MID POWER LED MacAdam: 3

LED Lifetime: 72.000 L80 B10 (Ta=25°C) Power Supply: 220-240V 50/60Hz Gear: Power: 10.6W Adjustable DALI