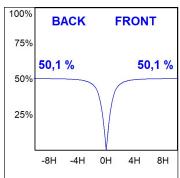

## **PHOTOMETRIC DATA:**

L61SE112LOOP940N3 η = 100% Imax = 390 cd/klm UTE: 1,00E + 0,00T CIE: 50 81 97 100 100