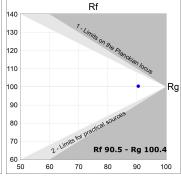

## **TECHNICAL SPECIFICATIONS:**

Light output: 1.037 lm °K: 4000 Plum: 12,9W CRI: 90 Efficacy: 80,4 lm/w R9: 70 Type: MID POWER LED MacAdam: 3

LED Lifetime: 72.000 L80 B10 (Ta=25°C) Power Supply: 220-240V 50/60Hz Gear: Power: 10.6W Adjustable DALI