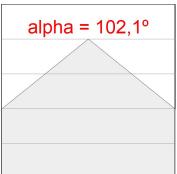

## **PHOTOMETRIC DATA:**

L61SE112LOOP940N3 η = 100% Imax = 390 cd/klm UTE: 1,00E + 0,00T CIE: 50 81 97 100 100