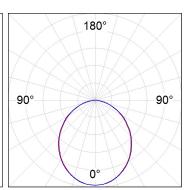

## **PHOTOMETRIC DATA:**

L61SE112LOOP940N3 η = 100% Imax = 390 cd/klm UTE: 1,00E + 0,00T CIE: 50 81 97 100 100