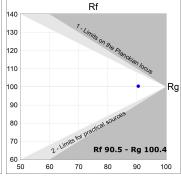

## **PHOTOMETRIC DATA:**

L61SE112LOOP930NW η = 100% Imax = 390 cd/klm UTE: 1,00E + 0,00T CIE: 50 81 97 100 100