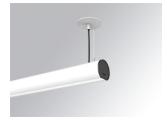

### LAMPTUB 60 SUSP. CEILING ROSE

### L61SE112LOOP930NW

LTUB60 SU RE 1120 1700 WW OPAL WH

### Description:

Surface mounted luminaire Lamptub 60 from LAMP. Made of recycled aluminium extrusion with circular section of 60mm and length of 1120mm, with opal polycarbonate diffuser. Model for MID-POWER LED, with colour temperature 3000K with CRI90. Built-in electronic ON/OFF control gear. With IP40, IK07 degree of protection. Insulation class I / II. Group 0 photobiological safety. Lifetime: 72.000h L80 B10. Compatible with Lamp Nomadic system. Available finishes: White (RAL 9010), Black (RAL 9011), Wellbeing and BeSocial palette.

Finish: Matte white RAL 9010

Installation: Suspended