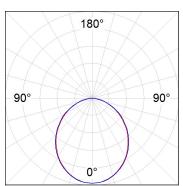

## **PHOTOMETRIC DATA:**

L61SE112LOOP930NW η = 100% Imax = 390 cd/klm UTE: 1,00E + 0,00T CIE: 50 81 97 100 100