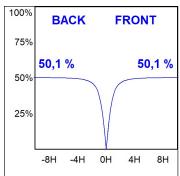

## **PHOTOMETRIC DATA:**

L61SE112LOOP930NW η = 100% Imax = 390 cd/klm UTE: 1,00E + 0,00T CIE: 50 81 97 100 100