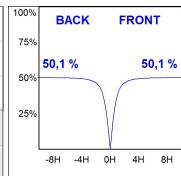

### **PHOTOMETRIC DATA:**

L61SE112LOOP930NB  $\eta$  = 100% lmax = 390 cd/klmUTE: 1,00E + 0,00T CIE: 50 81 97 100 100