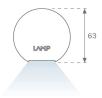

### **PHOTOMETRIC DATA:**

L61SE112LOOP930NB  $\eta$  = 100% lmax = 390 cd/klmUTE: 1,00E + 0,00T CIE: 50 81 97 100 100