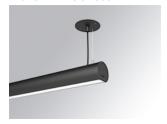

### LAMPTUB 60 SUSP. CEILING ROSE

### Description:

Surface mounted luminaire Lamptub 60 from LAMP. Made of recycled aluminium extrusion with circular section of 60mm and length of 1120mm, with opal polycarbonate diffuser. Model for MID-POWER LED, with colour temperature 3000K with CRI90. Built-in electronic ON/OFF control gear. With IP40, IK07 degree of protection. Insulation class I / II. Group 0 photobiological safety. Lifetime: 72.000h L80 B10. Compatible with Lamp Nomadic system. Available finishes: White (RAL 9010), Black (RAL 9011), Wellbeing and BeSocial palette.

Finish: Matte black RAL 9011

Installation: Suspended