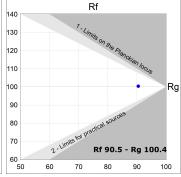

### **TECHNICAL SPECIFICATIONS:**

Light output: 1.005 lm °K: 3000 Plum: 12,9W CRI: 90 Efficacy: 77,9 lm/w R9: 64 Type: MID POWER LED MacAdam: 3

LED Lifetime: 72.000 L80 B10 (Ta=25°C) Power Supply: 220-240V 50/60Hz