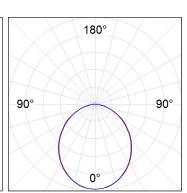

### **PHOTOMETRIC DATA:**

L61SE112LOOP930NB  $\eta$  = 100% lmax = 390 cd/klmUTE: 1,00E + 0,00T CIE: 50 81 97 100 100