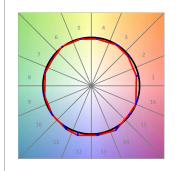

### **PHOTOMETRIC DATA:**

L61SE112LOOP930NB  $\eta$  = 100% lmax = 390 cd/klmUTE: 1,00E + 0,00T CIE: 50 81 97 100 100