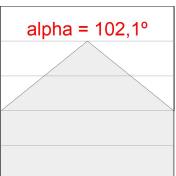

### **PHOTOMETRIC DATA:**

L61SE112LOOP930NB  $\eta$  = 100% lmax = 390 cd/klmUTE: 1,00E + 0,00T CIE: 50 81 97 100 100