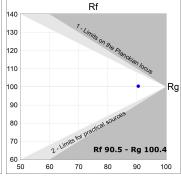

## **TECHNICAL SPECIFICATIONS:**

Light output: 1.005 lm °K: 3000 Plum: 12,9W CRI: 90 Efficacy: 77,9 lm/w R9: 64 Type: MID POWER LED MacAdam: 3

LED Lifetime: 72.000 L80 B10 (Ta=25°C) Power Supply: 220-240V 50/60Hz