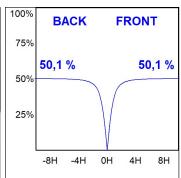

## **PHOTOMETRIC DATA:**

L61SE112LOOP930N4  $\eta$  = 100% lmax = 390 cd/klmUTE: 1,00E + 0,00T CIE: 50 81 97 100 100