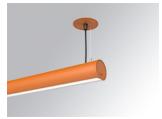

### LAMPTUB 60 SUSP. CEILING ROSE

#### L61SE112LOOP930N4

LTUB60 SU RE 1120 1700 WW OPAL BS

#### Description:

Surface mounted luminaire Lamptub 60 from LAMP. Made of recycled aluminium extrusion with circular section of 60mm and length of 1120mm, with opal polycarbonate diffuser. Model for MID-POWER LED, with colour temperature 3000K with CRI90. Built-in electronic ON/OFF control gear. With IP40, IK07 degree of protection. Insulation class I / II. Group 0 photobiological safety. Lifetime: 72.000h L80 B10. Compatible with Lamp Nomadic system. Available finishes: White (RAL 9010), Black (RAL 9011), Wellbeing and BeSocial palette.

Palette BE SOCIAL - 4 TEXTURED Finish:

Installation: Suspended