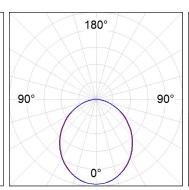

## **PHOTOMETRIC DATA:**

L61SE112LOOP930N4  $\eta$  = 100% lmax = 390 cd/klmUTE: 1,00E + 0,00T CIE: 50 81 97 100 100