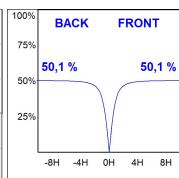

## **PHOTOMETRIC DATA:**

L61SE112LOOP930N3 η = 100% Imax = 390 cd/klm UTE: 1,00E + 0,00T CIE: 50 81 97 100 100