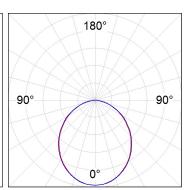

## **PHOTOMETRIC DATA:**

L61SE112LOOP930N3 η = 100% Imax = 390 cd/klm UTE: 1,00E + 0,00T CIE: 50 81 97 100 100