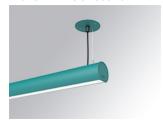

## LAMPTUB 60 SUSP. CEILING ROSE

### Description:

Surface mounted luminaire Lamptub 60 from LAMP. Made of recycled aluminium extrusion with circular section of 60mm and length of 1120mm, with opal polycarbonate diffuser. Model for MID-POWER LED, with colour temperature 3000K with CRI90. Built-in electronic ON/OFF control gear. With IP40, IK07 degree of protection. Insulation class I / II. Group 0 photobiological safety. Lifetime: 72.000h L80 B10. Compatible with Lamp Nomadic system. Available finishes: White (RAL 9010), Black (RAL 9011), Wellbeing and BeSocial palette.

Finish: Palette WELLBEING - 3 TEXTURED

Installation: Suspended