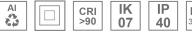

### Description:

Surface mounted luminaire Lamptub 60 from LAMP. Made of recycled aluminium extrusion with circular section of 60mm and length of 1120mm, with opal polycarbonate diffuser. Model for MID-POWER LED, with colour temperature 3000K with CRI90. Built-in electronic ON/OFF control gear. With IP40, IK07 degree of protection. Insulation class I / II. Group 0 photobiological safety. Lifetime: 72.000h L80 B10. Compatible with Lamp Nomadic system. Available finishes: White (RAL 9010), Black (RAL 9011), Wellbeing and BeSocial palette.

### **TECHNICAL SPECIFICATIONS:**

Light output: 1.005 lm °K: 3000 Plum: 12,9W CRI: 90 Efficacy: 77,9 lm/w 64 R9: Type: MID POWER LED MacAdam: 3

**LED Lifetime:** 72.000 L80 B10 (Ta=25°C) **Power Supply:** 220-240V 50/60Hz