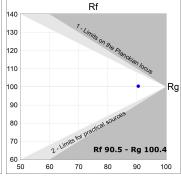

## **PHOTOMETRIC DATA:**

L61SE112LOOP930N3 η = 100% Imax = 390 cd/klm UTE: 1,00E + 0,00T CIE: 50 81 97 100 100