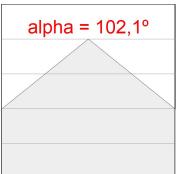

## **PHOTOMETRIC DATA:**

L61SE112LOOP930N3 η = 100% Imax = 390 cd/klm UTE: 1,00E + 0,00T CIE: 50 81 97 100 100