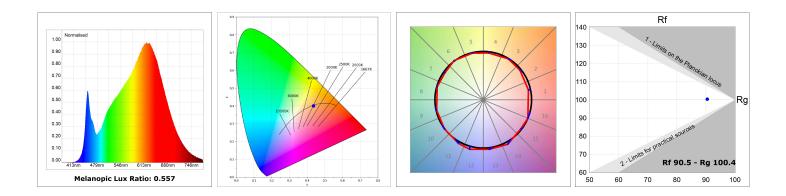

| 77,9 lm/w                | R9 :          | 64               |
| Туре:         | MID POWER LED            | MacAdam:      | 3                |
| LED Lifetime: | 72.000 L80 B10 (Ta=25°C) | Power Supply: | 220-240V 50/60Hz |
| Power:        | 10.6W                    | Gear:         | Adjustable DALI  |

#### Light output tolerance +/- 10%



## **CUSTOM MADE OPTIONS:**



LAMP reserves the right to change the technical specifications of their products. These changes will allow the continual improvement of the products and will also ensure the conformity to current legal changes. Updated information is always available in our website www.lamp.es Worktitude for light

## LAMPTUB 60 SUSP. CEILING ROSE

L61SE112LOOP930DW

LTUB60 SU RE 1120 1700 WW OPAL DALI WH



### **PHOTOMETRIC DATA :**





## LAMPTUB 60 SUSP. CEILING ROSE

## ACCESORIES :

## Assembly



Product code: L6SUECB

Description: LTUB60 ACC. SUR END COVER BK.



Product code: L6SUECW

Description: LTUB60 ACC. SUR END COVER WH.



Product code: L6SUECW3

Description: LTUB60 ACC. SUR END COVER WE.



Product code: L6SUECW4

Description: LTUB60 ACC. SUR END COVER BS.