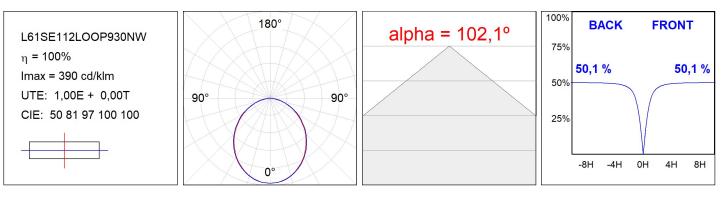

| 77,9 lm/w                | R9 :          | 64               |
| Туре:         | MID POWER LED            | MacAdam:      | 3                |
| LED Lifetime: | 72.000 L80 B10 (Ta=25°C) | Power Supply: | 220-240V 50/60Hz |
| Power:        | 10.6W                    | Gear:         | Adjustable DALI  |

#### Light output tolerance +/- 10%



## **CUSTOM MADE OPTIONS:**



LAMP reserves the right to change the technical specifications of their products. These changes will allow the continual improvement of the products and will also ensure the conformity to current legal changes. Updated information is always available in our website www.lamp.es Worktitude for light

## LAMPTUB 60 SUSP. CEILING ROSE

L61SE112LOOP930DW

LTUB60 SU RE 1120 1700 WW OPAL DALI WH



### **PHOTOMETRIC DATA :**





## LAMPTUB 60 SUSP. CEILING ROSE

## ACCESORIES :

## Assembly



Product code: L6SUECB

Description: LTUB60 ACC. SUR END COVER BK.



Product code: L6SUECW

Description: LTUB60 ACC. SUR END COVER WH.



Product code: L6SUECW3

Description: LTUB60 ACC. SUR END COVER WE.



Product code: L6SUECW4

Description: LTUB60 ACC. SUR END COVER BS.