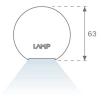

### **PHOTOMETRIC DATA:**

L61SE112LOOP930DB  $\eta$  = 100% lmax = 390 cd/klmUTE: 1,00E + 0,00T CIE: 50 81 97 100 100