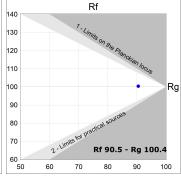

### **TECHNICAL SPECIFICATIONS:**

Light output: 1.005 lm °K: 3000 Plum: 12,9W CRI: 90 Efficacy: 77,9 lm/w R9: 64 Type: MID POWER LED MacAdam: 3

LED Lifetime: 72.000 L80 B10 (Ta=25°C) Power Supply: 220-240V 50/60Hz Gear: Power: 10.6W Adjustable DALI