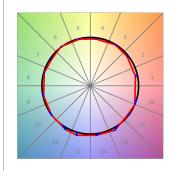

### **PHOTOMETRIC DATA:**

L61SE112LOOP930DB  $\eta$  = 100% lmax = 390 cd/klmUTE: 1,00E + 0,00T CIE: 50 81 97 100 100