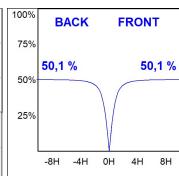

### **PHOTOMETRIC DATA:**

L61SE112LOOP930DB  $\eta$  = 100% lmax = 390 cd/klmUTE: 1,00E + 0,00T CIE: 50 81 97 100 100