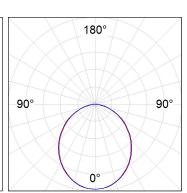

### **PHOTOMETRIC DATA:**

L61SE112LOOP930DB  $\eta$  = 100% lmax = 390 cd/klmUTE: 1,00E + 0,00T CIE: 50 81 97 100 100