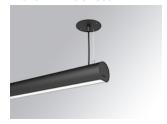

### LAMPTUB 60 SUSP. CEILING ROSE

### L61SE112LOOP930DB

### LTUB60 SU RE 1120 1700 WW OPAL DALI BK

### Description:

Surface mounted luminaire Lamptub 60 from LAMP. Made of recycled aluminium extrusion with circular section of 60mm and length of 1120mm, with opal polycarbonate diffuser. Model for MID-POWER LED, with colour temperature 3000K with CRI90. Built-in electronic DALI control gear. With IP40, IK07 degree of protection. Insulation class I / II. Group 0 photobiological safety. Lifetime: 72.000h L80 B10. Compatible with Lamp Nomadic system. Available finishes: White (RAL 9010), Black (RAL 9011), Wellbeing and BeSocial palette.

Finish: Matte black RAL 9011

Installation: Suspended