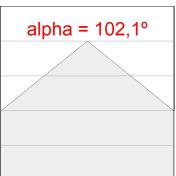

### **PHOTOMETRIC DATA:**

L61SE112LOOP930DB  $\eta$  = 100% lmax = 390 cd/klmUTE: 1,00E + 0,00T CIE: 50 81 97 100 100