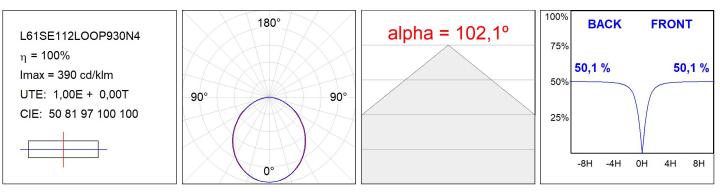

#### **TECHNICAL SPECIFICATIONS:**

| Light output: | 1.005 lm                 | ⁰К:           | 3000             |
|---------------|--------------------------|---------------|------------------|
| Plum:         | 12,9W                    | CRI :         | 90               |
| Efficacy:     | 77,9 lm/w                | R9 :          | 64               |
| Туре:         | MID POWER LED            | MacAdam:      | 3                |
| LED Lifetime: | 72.000 L80 B10 (Ta=25°C) | Power Supply: | 220-240V 50/60Hz |
| Power:        | 10.6W                    | Gear:         | Adjustable DALI  |