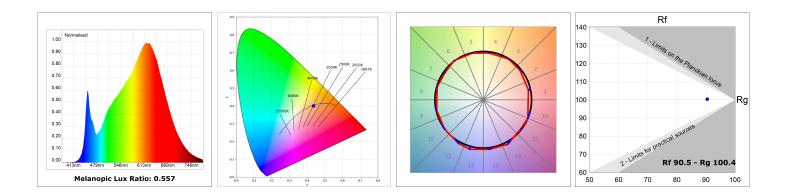

#### **TECHNICAL SPECIFICATIONS:**

| Light output: | 1.005 lm                 | ⁰К:           | 3000             |
|---------------|--------------------------|---------------|------------------|
| Plum:         | 12,9W                    | CRI :         | 90               |
| Efficacy:     | 77,9 lm/w                | R9 :          | 64               |
| Туре:         | MID POWER LED            | MacAdam:      | 3                |
| LED Lifetime: | 72.000 L80 B10 (Ta=25°C) | Power Supply: | 220-240V 50/60Hz |
| Power:        | 10.6W                    | Gear:         | Adjustable DALI  |