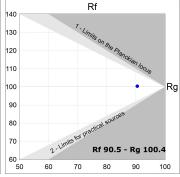

#### **TECHNICAL SPECIFICATIONS:**

Light output: 1.005 lm °K: 3000 Plum: 12,9W CRI: 90 Efficacy: 77,9 lm/w R9: 64 Type: MID POWER LED MacAdam: 3

 LED Lifetime:
 72.000 L80 B10 (Ta=25°C)
 Power Supply:
 220-240V 50/60Hz