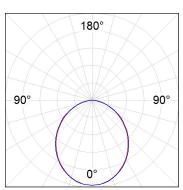

### **PHOTOMETRIC DATA:**

L61SE112LOOP930N3  $\eta$  = 100% lmax = 390 cd/klmUTE: 1,00E + 0,00T CIE: 50 81 97 100 100