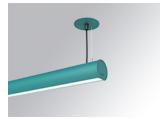

### LAMPTUB 60 SUSP. CEILING ROSE

#### L61SE112LOOP930D3

- LTUB60 SU RE 1120 1700 WW OPAL DALI WE

#### Description:

Surface mounted luminaire Lamptub 60 from LAMP. Made of recycled aluminium extrusion with circular section of 60mm and length of 1120mm, with opal polycarbonate diffuser. Model for MID-POWER LED, with colour temperature 3000K with CRI90. Built-in electronic DALI control gear. With IP40, IK07 degree of protection. Insulation class I / II. Group 0 photobiological safety. Lifetime: 72.000h L80 B10. Compatible with Lamp Nomadic system. Available finishes: White (RAL 9010), Black (RAL 9011), Wellbeing and BeSocial palette.

Finish: Palette WELLBEING - 3 TEXTURED

Installation: Suspended