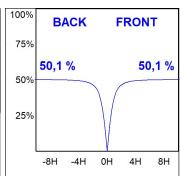

### **PHOTOMETRIC DATA:**

L61SE112LOOP930N3  $\eta$  = 100% lmax = 390 cd/klmUTE: 1,00E + 0,00T CIE: 50 81 97 100 100