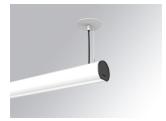

## LAMPTUB 60 SUSP. CEILING ROSE

## L61SE112LOOP927NW

LTUB60 SU RE 1120 1700 VWW OPAL WH

## Description:

Surface mounted luminaire Lamptub 60 from LAMP. Made of recycled aluminium extrusion with circular section of 60mm and length of 1120mm, with opal polycarbonate diffuser. Model for MID-POWER LED, with colour temperature 2700K with CRI90. Built-in electronic ON/OFF control gear. With IP40, IK07 degree of protection. Insulation class I / II. Group 0 photobiological safety. Lifetime: 72.000h L80 B10. Compatible with Lamp Nomadic system. Available finishes: White (RAL 9010), Black (RAL 9011), Wellbeing and BeSocial palette.

Finish: Matte white RAL 9010

Installation: Suspended