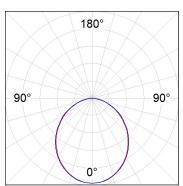

## **PHOTOMETRIC DATA:**

L61SE112LOOP927NW  $\eta$  = 100% lmax = 390 cd/klmUTE: 1,00E + 0,00T CIE: 50 81 97 100 100