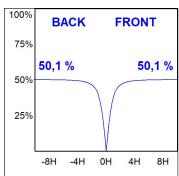

## **PHOTOMETRIC DATA:**

L61SE112LOOP927NW  $\eta$  = 100% lmax = 390 cd/klmUTE: 1,00E + 0,00T CIE: 50 81 97 100 100