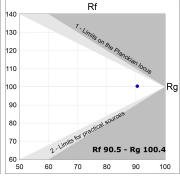

## **PHOTOMETRIC DATA:**

L61SE112LOOP927NW  $\eta$  = 100% lmax = 390 cd/klmUTE: 1,00E + 0,00T CIE: 50 81 97 100 100