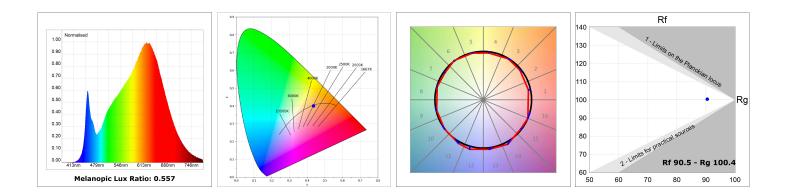

### **TECHNICAL SPECIFICATIONS:**

| Light output: | 955 lm                   | ⁰K :          | 2700             |
|---------------|--------------------------|---------------|------------------|
| Plum:         | 12,9W                    | CRI :         | 90               |
| Efficacy:     | 74 lm/w                  | R9 :          | 57               |
| Туре:         | MID POWER LED            | MacAdam:      | 3                |
| LED Lifetime: | 72.000 L80 B10 (Ta=25⁰C) | Power Supply: | 220-240V 50/60Hz |
| Power:        | 10.6W                    | Gear:         | Electronic       |