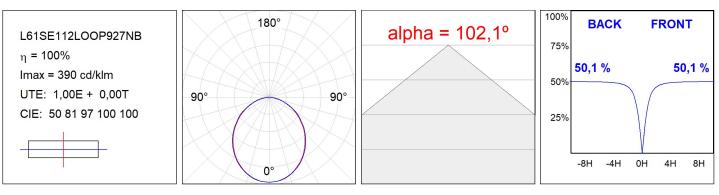

## L61SE112LOOP927NB

### **TECHNICAL SPECIFICATIONS:**

| Light output: | 955 lm                   | ⁰K :          | 2700             |
|---------------|--------------------------|---------------|------------------|
| Plum:         | 12,9W                    | CRI :         | 90               |
| Efficacy:     | 74 lm/w                  | R9 :          | 57               |
| Туре:         | MID POWER LED            | MacAdam:      | 3                |
| LED Lifetime: | 72.000 L80 B10 (Ta=25⁰C) | Power Supply: | 220-240V 50/60Hz |
| Power:        | 10.6W                    | Gear:         | Electronic       |