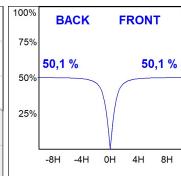

## **PHOTOMETRIC DATA:**

L61SE112LOOP927N4  $\eta$  = 100% lmax = 390 cd/klmUTE: 1,00E + 0,00T CIE: 50 81 97 100 100