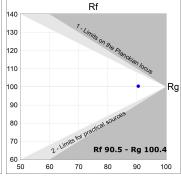

## **PHOTOMETRIC DATA:**

L61SE112LOOP927N4  $\eta$  = 100% lmax = 390 cd/klmUTE: 1,00E + 0,00T CIE: 50 81 97 100 100