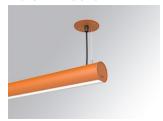

### LAMPTUB 60 SUSP. CEILING ROSE

#### L61SE112LOOP927N4

- LTUB60 SU RE 1120 1700 VWW OPAL BS

#### Description:

Surface mounted luminaire Lamptub 60 from LAMP. Made of recycled aluminium extrusion with circular section of 60mm and length of 1120mm, with opal polycarbonate diffuser. Model for MID-POWER LED, with colour temperature 2700K with CRI90. Built-in electronic ON/OFF control gear. With IP40, IK07 degree of protection. Insulation class I / II. Group 0 photobiological safety. Lifetime: 72.000h L80 B10. Compatible with Lamp Nomadic system. Available finishes: White (RAL 9010), Black (RAL 9011), Wellbeing and BeSocial palette.

Finish: Palette BE SOCIAL - 4 TEXTURED

Installation: Suspended