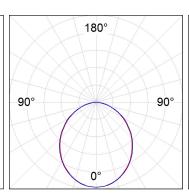

## **PHOTOMETRIC DATA:**

L61SE112LOOP927N4  $\eta$  = 100% lmax = 390 cd/klmUTE: 1,00E + 0,00T CIE: 50 81 97 100 100