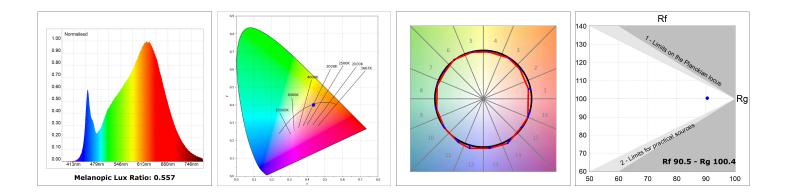

#### **TECHNICAL SPECIFICATIONS:**

| Light output: | 955 lm                   | ⁰К:           | 2700             |
|---------------|--------------------------|---------------|------------------|
| Plum:         | 12,9W                    | CRI :         | 90               |
| Efficacy:     | 74 lm/w                  | R9 :          | 57               |
| Туре:         | MID POWER LED            | MacAdam:      | 3                |
| LED Lifetime: | 72.000 L80 B10 (Ta=25°C) | Power Supply: | 220-240V 50/60Hz |
| Power:        | 10.6W                    | Gear:         | Electronic       |