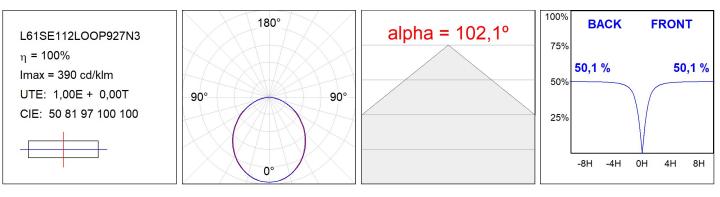

### L61SE112LOOP927N3

#### **TECHNICAL SPECIFICATIONS:**

| Light output: | 955 lm                   | ⁰К:           | 2700             |
|---------------|--------------------------|---------------|------------------|
| Plum:         | 12,9W                    | CRI :         | 90               |
| Efficacy:     | 74 lm/w                  | R9 :          | 57               |
| Туре:         | MID POWER LED            | MacAdam:      | 3                |
| LED Lifetime: | 72.000 L80 B10 (Ta=25°C) | Power Supply: | 220-240V 50/60Hz |
| Power:        | 10.6W                    | Gear:         | Electronic       |

#### Light output tolerance +/- 10%