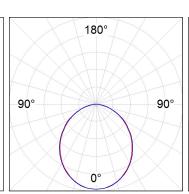

## **PHOTOMETRIC DATA:**

L61SE112LOOP927DB  $\eta$  = 100% Imax = 390 cd/kIm UTE: 1,00E + 0,00T Imax = 390 cl/kIm