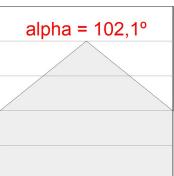

## **PHOTOMETRIC DATA:**

L61SE112LOOP927DB  $\eta$  = 100% Imax = 390 cd/kIm UTE: 1,00E + 0,00T Imax = 390 cl/kIm