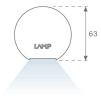

## **PHOTOMETRIC DATA:**

L61SE112LOOP927DB  $\eta$  = 100% Imax = 390 cd/kIm UTE: 1,00E + 0,00T Imax = 390 cl/kIm