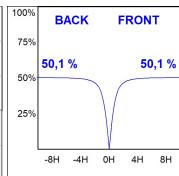

## **PHOTOMETRIC DATA:**

L61SE112LOOP927DB  $\eta$  = 100% Imax = 390 cd/kIm UTE: 1,00E + 0,00T Imax = 390 cl/kIm