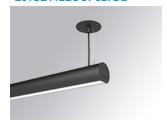

## LAMPTUB 60 SUSP. CEILING ROSE

## Description:

Surface mounted luminaire Lamptub 60 from LAMP. Made of recycled aluminium extrusion with circular section of 60mm and length of 1120mm, with opal polycarbonate diffuser. Model for MID-POWER LED, with colour temperature 2700K with CRI90. Built-in electronic DALI control gear. With IP40, IK07 degree of protection. Insulation class I / II. Group 0 photobiological safety. Lifetime: 72.000h L80 B10. Compatible with Lamp Nomadic system. Available finishes: White (RAL 9010), Black (RAL 9011), Wellbeing and BeSocial palette.

Finish: Matte black RAL 9011

Installation: Suspended

## LAMPTUB 60 SUSP. CEILING ROSE

L61SE112LOOP927DB

LTUB60 SU RE 1120 1700 VWW OPAL DALI BK